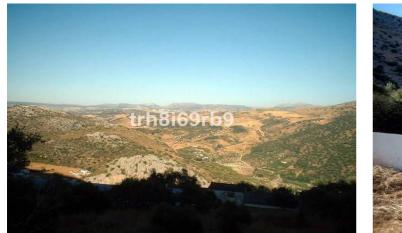

## Serranía de Ronda, Ronda

A prime investment project located only 15 minutes from Ronda. The finca consists of 7.5 hectares of olive plantation (approx 600 producing trees) and borders the National park of Grazalema. There are approx 1,100m2 of constructed warehouses and buildings, there is also on the land a legalised mineral water source with 2 litre per second capacity. This water has been previously analysed by the owners and is of high grade purity. This project comes with all paperwork in order and a pre-project for a rural spa/hotel. A number of options can be considered for this property such as : Mineral water bottle plant, Spa/Hotel, Equestrian centre or simply a grand private home. It has easy access from the main road and is within walking distance of the white village of Benaojan. It holds spectacular panoramic views over the surrounding countryside including Ronda in the distance. Investment, Rural, Parking: Ample Parking, Garden: Private, Facing: East, West and South Views: Breathtaking, Countryside, Hills, Mountains, Panoramic, Pleasant, Very good, Village. Features 5-10 minutes to shops, Close to all Amenities, Close to schools, Country, Ideal for Country Lovers, Investment Property, Quiet Location, Sought After Area, Walking Distance to Rest., Walking Distance to Shops.