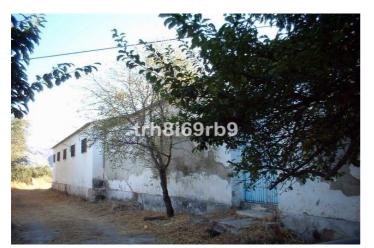

## Serranía de Ronda, Ronda

A prime investment project located only 15 minutes from Ronda. The finca consists of 7.5 hectares of olive plantation (approx 600 producing trees) and borders the National park of Grazalema. There are approx 1,100m2 of constructed warehouses and buildings, there is also on the land a legalised mineral water source with 2 litre per second capacity. This water has been previously analysed by the owners and is of high grade purity. This project comes with all paperwork in order and a pre-project for a rural spa/hotel. A number of options can be considered for this property such as : Mineral water bottle plant, Spa/Hotel, Equestrian centre or simply a grand private home. It has easy access from the main road and is within walking distance of the white village of Benaojan. It holds spectacular panoramic views over the surrounding countryside including Ronda in the distance. Investment, Rural, Parking: Ample Parking, Garden: Private, Facing: East, West and South Views: Breathtaking, Countryside, Hills, Mountains, Panoramic, Pleasant, Very good, Village. Features 5-10 minutes to shops, Close to all Amenities, Close to schools, Country, Ideal for Country Lovers, Investment Property, Quiet Location, Sought After Area, Walking Distance to Rest., Walking Distance to Shops.