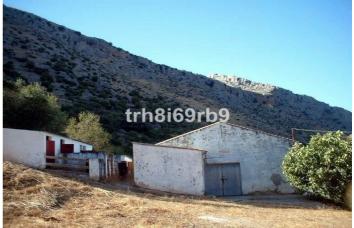

## Serranía de Ronda, Ronda

A prime investment project located only 15 minutes from Ronda. The finca consists of 7.5 hectares of olive plantation (approx 600 producing trees) and borders the National park of Grazalema. There are approx 1,100m2 of constructed warehouses and buildings, there is also on the land a legalised mineral water source with 2 litre per second capacity. This water has been previously analysed by the owners and is of high grade purity. This project comes with all paperwork in order and a pre-project for a rural spa/hotel. A number of options can be considered for this property such as : Mineral water bottle plant, Spa/Hotel, Equestrian centre or simply a grand private home. It has easy access from the main road and is within walking distance of the white village of Benaojan. It holds spectacular panoramic views over the surrounding countryside including Ronda in the distance. Investment, Rural, Parking: Ample Parking, Garden: Private, Facing: East, West and South Views: Breathtaking, Countryside, Hills, Mountains, Panoramic, Pleasant, Very good, Village. Features 5-10 minutes to shops, Close to all Amenities, Close to schools, Country, Ideal for Country Lovers, Investment Property, Quiet Location, Sought After Area, Walking Distance to Rest., Walking Distance to Shops.