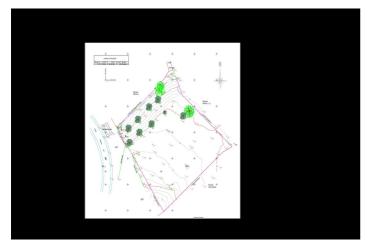

## Costa del Sol, Benahavís

BEST PRICED LAND IN THE MARKET - 222 €/Sqm - Plot in Puerto del Almendro, Benahavis - Marbella Flat plot of 5.186 sqm. - Situated in an ideal position for people who want peace and tranquility - Panoramic views over the surrounding landscape - Partial sea view as well - The commercial centre of Monte Halcones is just around the corner and offers basic amenities such as supermarket, pharmacy, restaurants etc. - Further ameneties is found in San Pedro and Puerto Banus, only 10 min. away. The urbanization has barriers and camera at the entrance as well as a tennis court available to residents. For construction of villa - Edif. 20 pct. min. plot 3.000 sqm. - Very tranquil and idyllic location - open views and very private - Sea views from second floor. Approved project available - see renders. We have the neighboring plot of 4.300 sqm. for sale as well, hence total of more than 9.300 sqm. is available. Arguably one of the best opportunities for a plot of land for the construction of a villa - and more so as it is in a gated community in Benahavis - Doesn't get much better.