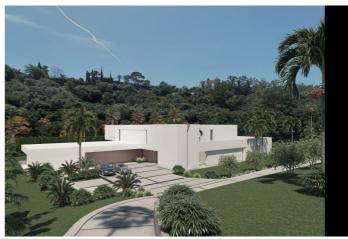

## Costa del Sol, Benahavís

BEST PRICED LAND IN THE MARKET - 222 €/Sqm - Plot in Puerto del Almendro, Benahavis - Marbella Flat plot of 5.186 sqm. - Situated in an ideal position for people who want peace and tranquility - Panoramic views over the surrounding landscape - Partial sea view as well - The commercial centre of Monte Halcones is just around the corner and offers basic amenities such as supermarket, pharmacy, restaurants etc. - Further ameneties is found in San Pedro and Puerto Banus, only 10 min. away. The urbanization has barriers and camera at the entrance as well as a tennis court available to residents. For construction of villa - Edif. 20 pct. min. plot 3.000 sqm. - Very tranquil and idyllic location - open views and very private - Sea views from second floor. Approved project available - see renders. We have the neighboring plot of 4.300 sqm. for sale as well, hence total of more than 9.300 sqm. is available. Arguably one of the best opportunities for a plot of land for the construction of a villa - and more so as it is in a gated community in Benahavis - Doesn't get much better.