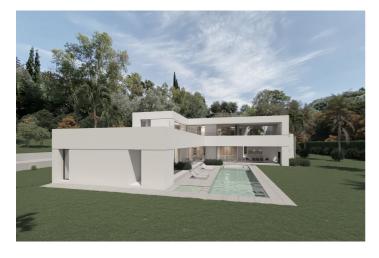

## Costa del Sol, Benahavís

BEST PRICED LAND IN THE MARKET - 222 €/Sqm - Plot in Puerto del Almendro, Benahavis - Marbella Flat plot of 5.186 sqm. - Situated in an ideal position for people who want peace and tranquility - Panoramic views over the surrounding landscape - Partial sea view as well - The commercial centre of Monte Halcones is just around the corner and offers basic amenities such as supermarket, pharmacy, restaurants etc. - Further ameneties is found in San Pedro and Puerto Banus, only 10 min. away. The urbanization has barriers and camera at the entrance as well as a tennis court available to residents. For construction of villa - Edif. 20 pct. min. plot 3.000 sqm. - Very tranquil and idyllic location - open views and very private - Sea views from second floor. Approved project available - see renders. We have the neighboring plot of 4.300 sqm. for sale as well, hence total of more than 9.300 sqm. is available. Arguably one of the best opportunities for a plot of land for the construction of a villa - and more so as it is in a gated community in Benahavis - Doesn't get much better.