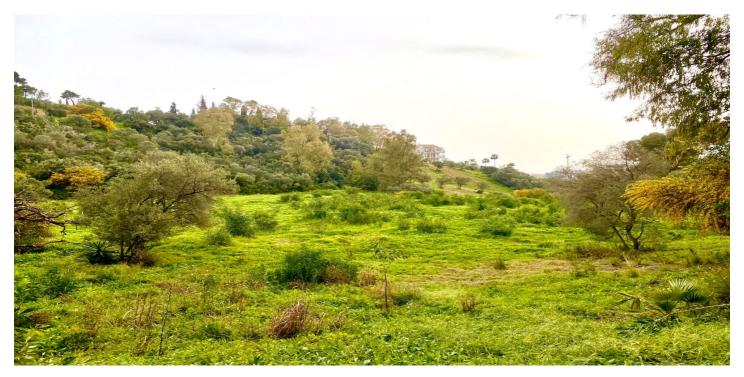

## Costa del Sol, Benahavís

BEST PRICED LAND IN THE MARKET - 222 €/Sqm - Plot in Puerto del Almendro, Benahavis - Marbella Flat plot of 5.186 sqm. - Situated in an ideal position for people who want peace and tranquility - Panoramic views over the surrounding landscape - Partial sea view as well - The commercial centre of Monte Halcones is just around the corner and offers basic amenities such as supermarket, pharmacy, restaurants etc. - Further ameneties is found in San Pedro and Puerto Banus, only 10 min. away. The urbanization has barriers and camera at the entrance as well as a tennis court available to residents. For construction of villa - Edif. 20 pct. min. plot 3.000 sqm. - Very tranquil and idyllic location - open views and very private - Sea views from second floor. Approved project available - see renders. We have the neighboring plot of 4.300 sqm. for sale as well, hence total of more than 9.300 sqm. is available. Arguably one of the best opportunities for a plot of land for the construction of a villa - and more so as it is in a gated community in Benahavis - Doesn't get much better.