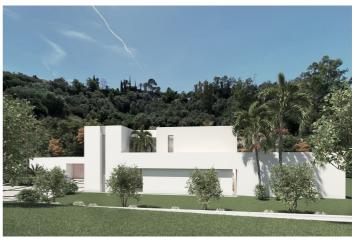

## Costa del Sol, Benahavís

BEST PRICED LAND IN THE MARKET - 222 €/Sqm - Plot in Puerto del Almendro, Benahavis - Marbella Flat plot of 5.186 sqm. - Situated in an ideal position for people who want peace and tranquility - Panoramic views over the surrounding landscape - Partial sea view as well - The commercial centre of Monte Halcones is just around the corner and offers basic amenities such as supermarket, pharmacy, restaurants etc. - Further ameneties is found in San Pedro and Puerto Banus, only 10 min. away. The urbanization has barriers and camera at the entrance as well as a tennis court available to residents. For construction of villa - Edif. 20 pct. min. plot 3.000 sqm. - Very tranquil and idyllic location - open views and very private - Sea views from second floor. Approved project available - see renders. We have the neighboring plot of 4.300 sqm. for sale as well, hence total of more than 9.300 sqm. is available. Arguably one of the best opportunities for a plot of land for the construction of a villa - and more so as it is in a gated community in Benahavis - Doesn't get much better.