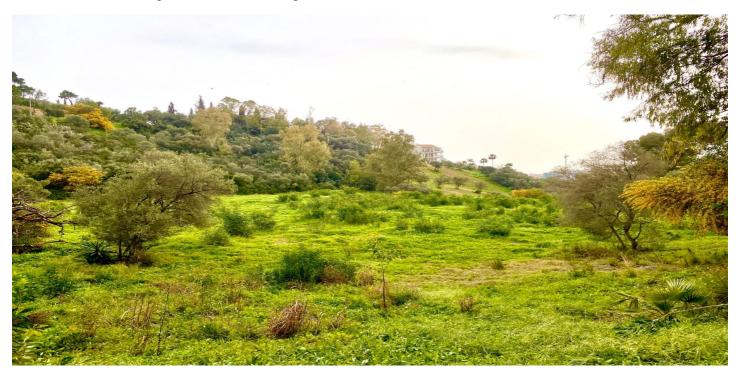

## Costa del Sol, Benahavís

BEST PRICED LAND IN THE MARKET - 222 €/Sqm - Plot in Puerto del Almendro, Benahavis - Marbella Flat plot of 5.186 sqm. - Situated in an ideal position for people who want peace and tranquility - Panoramic views over the surrounding landscape - Partial sea view as well - The commercial centre of Monte Halcones is just around the corner and offers basic amenities such as supermarket, pharmacy, restaurants etc. - Further ameneties is found in San Pedro and Puerto Banus, only 10 min. away. The urbanization has barriers and camera at the entrance as well as a tennis court available to residents. For construction of villa - Edif. 20 pct. min. plot 3.000 sqm. - Very tranquil and idyllic location - open views and very private - Sea views from second floor. Approved project available - see renders. We have the neighboring plot of 4.300 sqm. for sale as well, hence total of more than 9.300 sqm. is available. Arguably one of the best opportunities for a plot of land for the construction of a villa - and more so as it is in a gated community in Benahavis - Doesn't get much better.