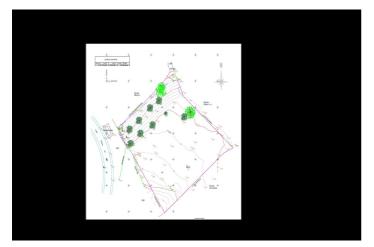

## Residentiele Percelen te koop in Benahavís, Benahavís

1.200.000 €

Referentie: R3805150 Plotgrootte: 5.185m<sup>2</sup> Perceelgrootte: 1.000m<sup>2</sup>

## Costa del Sol, Benahavís

BEST PRICED LAND IN THE MARKET - 222 €/Sqm - Plot in Puerto del Almendro, Benahavis - Marbella Flat plot of 5.186 sqm. - Situated in an ideal position for people who want peace and tranquility - Panoramic views over the surrounding landscape - Partial sea view as well - The commercial centre of Monte Halcones is just around the corner and offers basic amenities such as supermarket, pharmacy, restaurants etc. - Further ameneties is found in San Pedro and Puerto Banus, only 10 min. away. The urbanization has barriers and camera at the entrance as well as a tennis court available to residents. For construction of villa - Edif. 20 pct. min. plot 3.000 sqm. - Very tranquil and idyllic location - open views and very private - Sea views from second floor. Approved project available - see renders. We have the neighboring plot of 4.300 sqm. for sale as well, hence total of more than 9.300 sqm. is available. Arguably one of the best opportunities for a plot of land for the construction of a villa - and more so as it is in a gated community in Benahavis - Doesn't get much better.