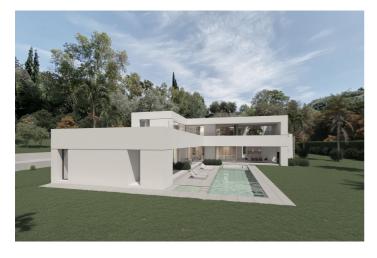

## Costa del Sol, Benahavís

BEST PRICED LAND IN THE MARKET - 222 €/Sqm - Plot in Puerto del Almendro, Benahavis - Marbella Flat plot of 5.186 sqm. - Situated in an ideal position for people who want peace and tranquility - Panoramic views over the surrounding landscape - Partial sea view as well - The commercial centre of Monte Halcones is just around the corner and offers basic amenities such as supermarket, pharmacy, restaurants etc. - Further ameneties is found in San Pedro and Puerto Banus, only 10 min. away. The urbanization has barriers and camera at the entrance as well as a tennis court available to residents. For construction of villa - Edif. 20 pct. min. plot 3.000 sqm. - Very tranquil and idyllic location - open views and very private - Sea views from second floor. Approved project available - see renders. We have the neighboring plot of 4.300 sqm. for sale as well, hence total of more than 9.300 sqm. is available. Arguably one of the best opportunities for a plot of land for the construction of a villa - and more so as it is in a gated community in Benahavis - Doesn't get much better.