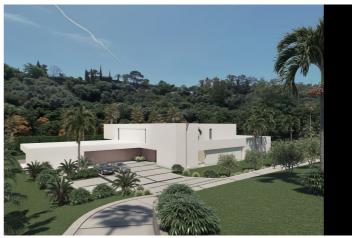

## Costa del Sol, Benahavís

BEST PRICED LAND IN THE MARKET - 222 €/Sqm - Plot in Puerto del Almendro, Benahavis - Marbella Flat plot of 5.186 sqm. - Situated in an ideal position for people who want peace and tranquility - Panoramic views over the surrounding landscape - Partial sea view as well - The commercial centre of Monte Halcones is just around the corner and offers basic amenities such as supermarket, pharmacy, restaurants etc. - Further ameneties is found in San Pedro and Puerto Banus, only 10 min. away. The urbanization has barriers and camera at the entrance as well as a tennis court available to residents. For construction of villa - Edif. 20 pct. min. plot 3.000 sqm. - Very tranquil and idyllic location - open views and very private - Sea views from second floor. Approved project available - see renders. We have the neighboring plot of 4.300 sqm. for sale as well, hence total of more than 9.300 sqm. is available. Arguably one of the best opportunities for a plot of land for the construction of a villa - and more so as it is in a gated community in Benahavis - Doesn't get much better.