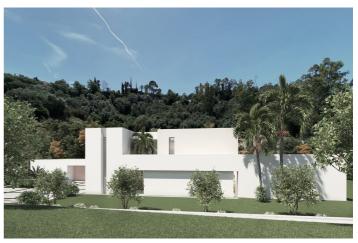

## Costa del Sol, Benahavís

BEST PRICED LAND IN THE MARKET - 222 €/Sqm - Plot in Puerto del Almendro, Benahavis - Marbella Flat plot of 5.186 sqm. - Situated in an ideal position for people who want peace and tranquility - Panoramic views over the surrounding landscape - Partial sea view as well - The commercial centre of Monte Halcones is just around the corner and offers basic amenities such as supermarket, pharmacy, restaurants etc. - Further ameneties is found in San Pedro and Puerto Banus, only 10 min. away. The urbanization has barriers and camera at the entrance as well as a tennis court available to residents. For construction of villa - Edif. 20 pct. min. plot 3.000 sqm. - Very tranquil and idyllic location - open views and very private - Sea views from second floor. Approved project available - see renders. We have the neighboring plot of 4.300 sqm. for sale as well, hence total of more than 9.300 sqm. is available. Arguably one of the best opportunities for a plot of land for the construction of a villa - and more so as it is in a gated community in Benahavis - Doesn't get much better.