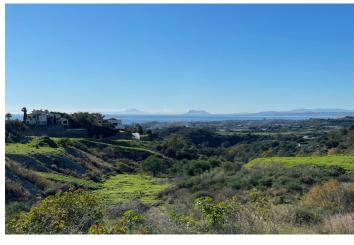

## Costa del Sol, New Golden Mile

LARGE PLOT FOR LUXURY VILLA Double Plot: 4,553m² Buildable: 1,000m² plus basement and porches Large elevated plot with unobstructed panoramic, south-western sea view to Gibraltar and Morocco and mountains. Close to beach (2km), great restaurants, supermarkets, hospital, schools etc. La Panera on the New Golden Mile between San Pedro and Estepona is a beautiful and peaceful area, only 10 to 12 minutes from Puerto Banus. High quality urbanisation with luxury villas. All services are in place.

## **Features:**

FeaturesOrientationViewsNear TransportSouth WestSea

Fiber Optic Mountain

Panoramic Country Forest

SettingConditionUtilitiesClose To GolfExcellentElectricity

Urbanisation Drinkable Water

Close To Sea Telephone
Close To Town