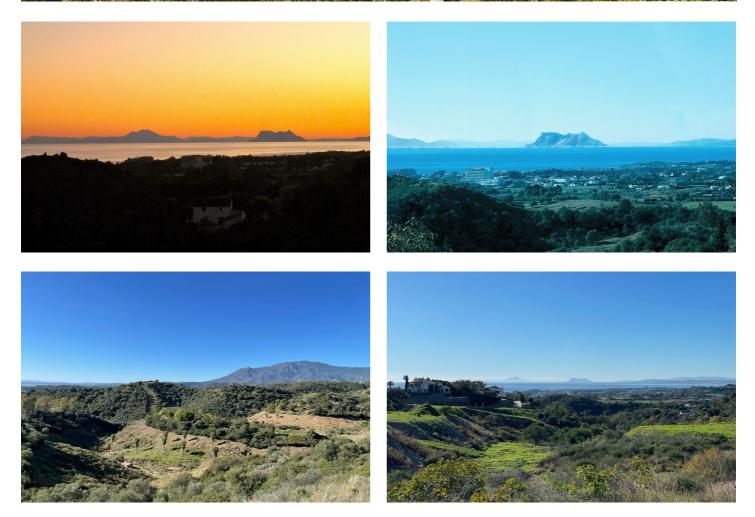

## Costa del Sol, New Golden Mile

LARGE PLOT FOR LUXURY VILLA Plot Size: 3,176 m<sup>2</sup> Buildable: 500m<sup>2</sup> plus basement and porches Large plot with unobstructed panoramic, south-western sea view to Gibraltar and Morocco and mountains. Close to beach (2km), great restaurants, supermarkets, hospital, schools etc. La Panera on the New Golden Mile between San Pedro and Estepona is a beautiful and peaceful area, only 10 to 12 minutes from Puerto Banus. High quality urbanisation with luxury villas. All services are in place.

#### Setting

Close To Golf Urbanisation Close To Sea Close To Shops Close To Town Close To Schools Close To Forest **Orientation** South West

Utilities Electricity Drinkable Water Telephone Views Sea Mountain Panoramic Forest **Category** Investment Bargain Luxury