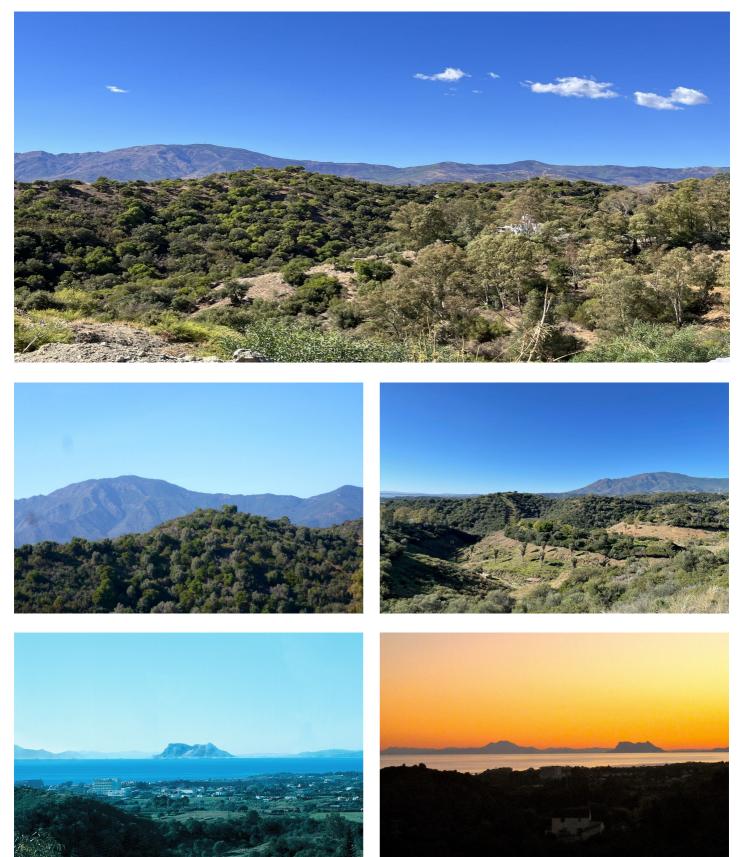

## Costa del Sol, Selwo

LARGE PLOT FOR LUXURY VILLA Plot: 4,124m<sup>2</sup> Buildable: 600m<sup>2</sup> plus basement and porches Large elevated plot with panoramic mountain views. Close to beach (2km), great restaurants, supermarkets, hospital, schools etc. La Panera on the New Golden Mile between San Pedro and Estepona is a beautiful and peaceful area, only 10 to 12 minutes from Puerto Banus. High quality urbanisation with luxury villas. All services are in place.