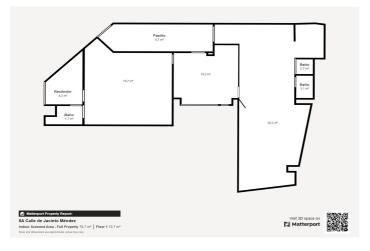

## Valle del Guadalhorce, Coín

ENTRAL LOCATION IN COÍN, IDEAL FOR BUSINESS OR RESIDENTIAL USE This versatile 106 m² space, located in the heart of Coín, offers multiple possibilities for use, including the option to adapt it as a residential property. Its location is unbeatable: just steps away from parking and only 5 minutes from the bus station, in a highly accessible and bustling commercial area. For many years, this space operated as a beauty clinic, attracting a loyal clientele thanks to its prime location. The property features a loby, two restrooms, a storage room with an electric water heater, and four rooms (two spacious and two smaller ones). This space stands out for its high potential for remodeling and versatility, making it ideal for those seeking a commercial location in the heart of Coín.