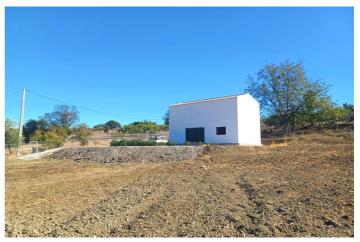

## Valle del Guadalhorce, Coín

Rustic property for sale with a 60 square meter tool warehouse, ideal for those looking for a quiet environment and a rural life project. The construction has a newly built double-height ceiling and all inspections approved in April 2024, guaranteeing maximum safety and quality. The plot, completely flat and fenced, covers 5,200 square meters and houses 20 trees including orange and olive trees. In addition, it has electricity and town water, which facilitates any type of activity. The property is accessed through two different entrances, both on paved roads, and enjoys proximity to the town, just seven minutes by car. The property offers the possibility of converting the warehouse into a two-story home in six years, with a planned layout of three bedrooms and two bathrooms. Contact us for more information and come see your future home!