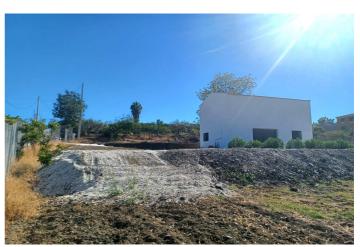

## Valle del Guadalhorce, Coín

Rustic property for sale with a 60 square meter tool warehouse, ideal for those looking for a quiet environment and a rural life project. The construction has a newly built double-height ceiling and all inspections approved in April 2024, guaranteeing maximum safety and quality. The plot, completely flat and fenced, covers 5,200 square meters and houses 20 trees including orange and olive trees. In addition, it has electricity and town water, which facilitates any type of activity. The property is accessed through two different entrances, both on paved roads, and enjoys proximity to the town, just seven minutes by car. The property offers the possibility of converting the warehouse into a two-story home in six years, with a planned layout of three bedrooms and two bathrooms. Contact us for more information and come see your future home!