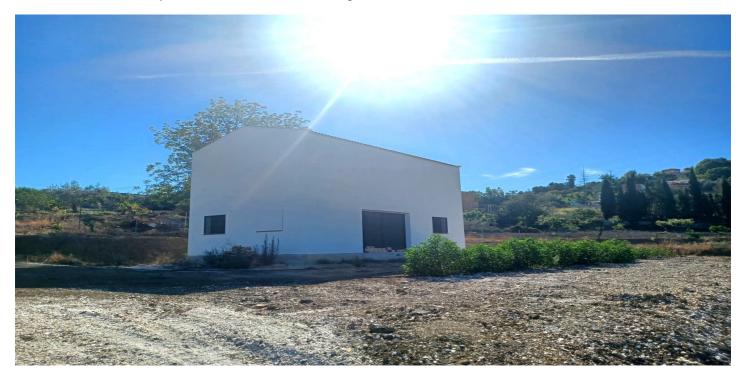

## Valle del Guadalhorce, Coín

Rustic property for sale with a 60 square meter tool warehouse, ideal for those looking for a quiet environment and a rural life project. The construction has a newly built double-height ceiling and all inspections approved in April 2024, guaranteeing maximum safety and quality. The plot, completely flat and fenced, covers 5,200 square meters and houses 20 trees including orange and olive trees. In addition, it has electricity and town water, which facilitates any type of activity. The property is accessed through two different entrances, both on paved roads, and enjoys proximity to the town, just seven minutes by car. The property offers the possibility of converting the warehouse into a two-story home in six years, with a planned layout of three bedrooms and two bathrooms. Contact us for more information and come see your future home!