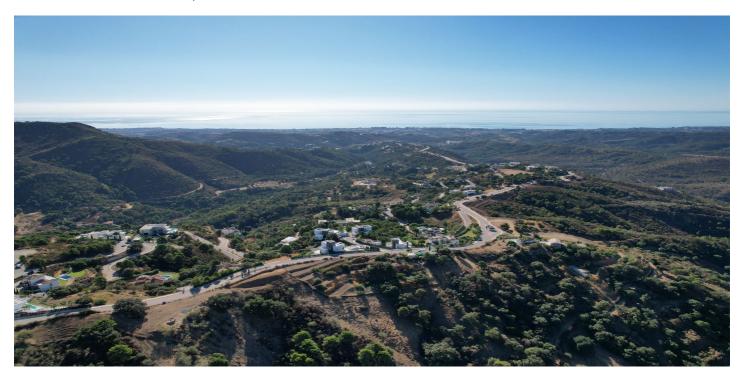

## Costa del Sol, Benahavís

Surrounded by a pristine Andalusian landscape of rolling hills and mountains, yet a close distance to the Mediterranean coastline, this unique residential resort is Monte Mayor.

Monte Mayor totals 4.000.000m2 of land with a low-density development concept as 58% will remain green zone.

The resort is situated in the township of Benahavís and offers stunning panoramic view to the surrounding natural landscape, the Mediterranean and Gibraltar as well as the African coastline beyond.

Marbella Club Golf resort and Flamingos Golf are nearby as well as the coast's myriad of amenties at a short car drive away.

For those looking for tranquility and stunning panoramic vistas amidst gorgeous natural surroundings, Monte Mayor could be your own piece of Andalucia!

This plot offers great sea, valley & mountain views and is situated within Monte Mayor's C-Sector.

The plot measures 3600m2 and offers a build percentage of 12.2% or 439m2 (not including basement).

A topographic report, geotechnical study as well as architectural plans for a modern luxury villa have been prepared for this plot.