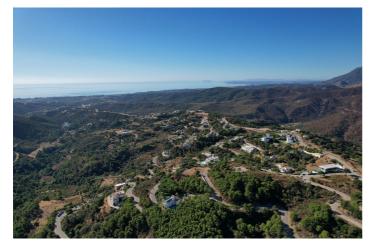

Monte Mayor totals 4.000.000m2 of land with a low-density development concept as 58% will remain green zone.

The resort is situated in the township of Benahavís and offers stunning panoramic view to the surrounding natural landscape, the Mediterranean and Gibraltar as well as the African coastline beyond.

This plot offers great sea, valley & mountain views and is situated within Monte Mayor's C-Sector.

The plot measures 3600m2 and offers a build percentage of 12.2% or 439m2 (not including basement).

A topographic report, geotechnical study as well as architectural plans for a modern luxury villa have been prepared for this plot.