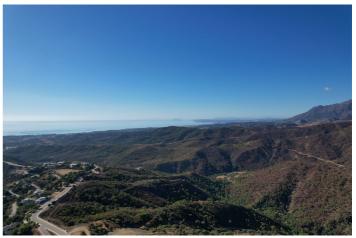

Monte Mayor totals 4.000.000m2 of land with a low-density development concept as 58% will remain green zone.

The resort is situated in the township of Benahavís and offers stunning panoramic view to the surrounding natural landscape, the Mediterranean and Gibraltar as well as the African coastline beyond.

This plot offers great sea, valley & mountain views and is situated within Monte Mayor's C-Sector.

The plot measures 3600m2 and offers a build percentage of 12.2% or 439m2 (not including basement).

A topographic report, geotechnical study as well as architectural plans for a modern luxury villa have been prepared for this plot.