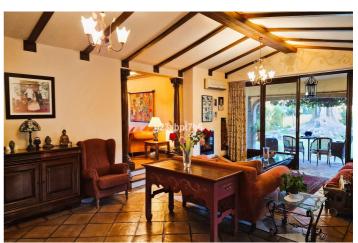

## Costa del Sol, Cortijo Blanco

Superb Andalusian style villa, situated just 200 metres from the beach in Cortijo Blanco, Marbella. The property is situated in a prime location and has been revamped in 2000. It boasts two floors and access to terraces and a spacious garden, offering abundant natural light and privacy. The Ground floor comprises a stately entrance with water fountain, a large living room, dining room, TV room, office, bedroom with bathroom, and a large, fully equipped kitchen with an island in the centre and dailly dining area. A/Ac Hot & Cold with split units, Underfloor Heating in lounge and dining room and fireplace In the outside boasts a covered terrace with a barbecue area, a large flat garden with a Saltwater swimming pool, vegetable garden and a magnificent ancient tree, which provides a unique space for relaxation and shade. The Top floor comprises four bedrooms and two bathrooms. The Master suite has an ensuite bathroom and dressing room. The bedrooms share a large south-facing sunny terrace. Cortijo Blanco is a quiet neighbourhood located on the beach side. that has been improved, including the area of the promenade and the mouth of the river. Amenities are conveniently located nearby, and the CN340 road provides easy access. This villa is a unique property, and its design and character are reflected in its details.