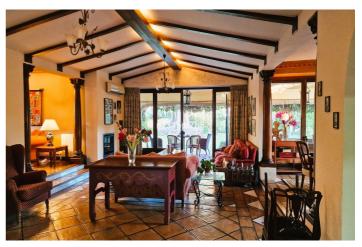

## Costa del Sol, Cortijo Blanco

Superb Andalusian style villa, situated just 200 metres from the beach in Cortijo Blanco, Marbella. The property is situated in a prime location and has been revamped in 2000. It boasts two floors and access to terraces and a spacious garden, offering abundant natural light and privacy. The Ground floor comprises a stately entrance with water fountain, a large living room, dining room, TV room, office, bedroom with bathroom, and a large, fully equipped kitchen with an island in the centre and dailly dining area. A/Ac Hot & Cold with split units, Underfloor Heating in lounge and dining room and fireplace In the outside boasts a covered terrace with a barbecue area, a large flat garden with a Saltwater swimming pool, vegetable garden and a magnificent ancient tree, which provides a unique space for relaxation and shade. The Top floor comprises four bedrooms and two bathrooms. The Master suite has an ensuite bathroom and dressing room. The bedrooms share a large south-facing sunny terrace. Cortijo Blanco is a quiet neighbourhood located on the beach side. that has been improved, including the area of the promenade and the mouth of the river. Amenities are conveniently located nearby, and the CN340 road provides easy access. This villa is a unique property, and its design and character are reflected in its details.