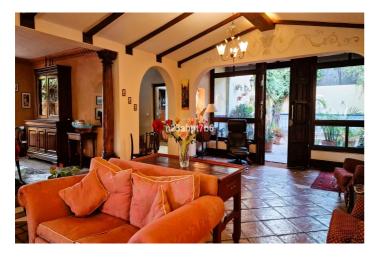

## Costa del Sol, Cortijo Blanco

Superb Andalusian style villa, situated just 200 metres from the beach in Cortijo Blanco, Marbella. The property is situated in a prime location and has been revamped in 2000. It boasts two floors and access to terraces and a spacious garden, offering abundant natural light and privacy. The Ground floor comprises a stately entrance with water fountain, a large living room, dining room, TV room, office, bedroom with bathroom, and a large, fully equipped kitchen with an island in the centre and dailly dining area. A/Ac Hot & Cold with split units, Underfloor Heating in lounge and dining room and fireplace In the outside boasts a covered terrace with a barbecue area, a large flat garden with a Saltwater swimming pool, vegetable garden and a magnificent ancient tree, which provides a unique space for relaxation and shade. The Top floor comprises four bedrooms and two bathrooms. The Master suite has an ensuite bathroom and dressing room. The bedrooms share a large south-facing sunny terrace. Cortijo Blanco is a quiet neighbourhood located on the beach side. that has been improved, including the area of the promenade and the mouth of the river. Amenities are conveniently located nearby, and the CN340 road provides easy access. This villa is a unique property, and its design and character are reflected in its details.