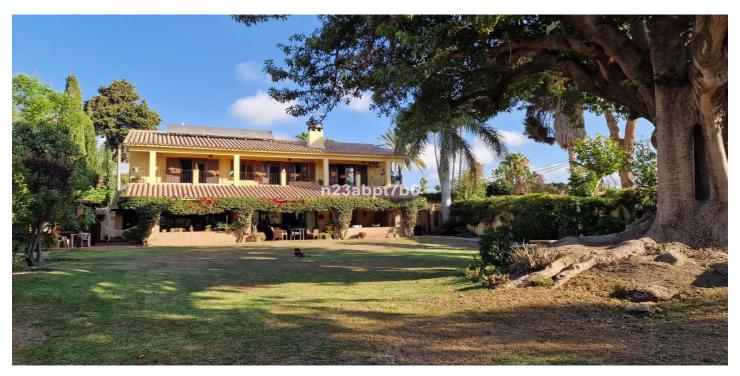

## Costa del Sol, Cortijo Blanco

Superb Andalusian style villa, situated just 200 metres from the beach in Cortijo Blanco, Marbella. The property is situated in a prime location and has been revamped in 2000. It boasts two floors and access to terraces and a spacious garden, offering abundant natural light and privacy. The Ground floor comprises a stately entrance with water fountain, a large living room, dining room, TV room, office, bedroom with bathroom, and a large, fully equipped kitchen with an island in the centre and dailly dining area. A/Ac Hot & Cold with split units, Underfloor Heating in lounge and dining room and fireplace In the outside boasts a covered terrace with a barbecue area, a large flat garden with a Saltwater swimming pool, vegetable garden and a magnificent ancient tree, which provides a unique space for relaxation and shade. The Top floor comprises four bedrooms and two bathrooms. The Master suite has an ensuite bathroom and dressing room. The bedrooms share a large south-facing sunny terrace. Cortijo Blanco is a quiet neighbourhood located on the beach side. that has been improved, including the area of the promenade and the mouth of the river. Amenities are conveniently located nearby, and the CN340 road provides easy access. This villa is a unique property, and its design and character are reflected in its details.