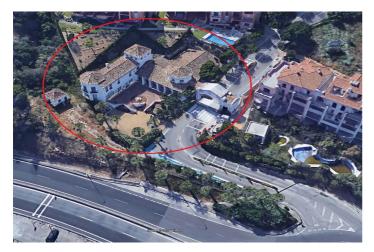

## Costa del Sol, Manilva

???? LA PALOMA SHOPPING CENTRE IN MANILVA PLOT 1.826 m2 BUILT-IN COMMERCIAL AREA 808 m2 Documentation -Licence of first use -Certificate of completion -Topographical study -Plans of elevations, locations and floor plans. It is to be finished, so it is a very appropriate investment for those who want to adapt the shopping centre to their own taste. HIGH PROFITABILITY !!! Official valuation dated 04/10/2024 for an amount of 1.718.504,39€.