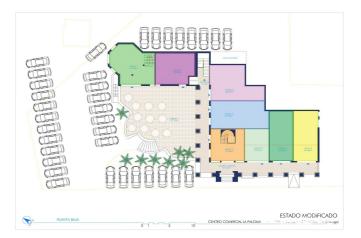

## Costa del Sol, Manilva

???? LA PALOMA SHOPPING CENTRE IN MANILVA PLOT 1.826 m2 BUILT-IN COMMERCIAL AREA 808 m2 Documentation -Licence of first use -Certificate of completion -Topographical study -Plans of elevations, locations and floor plans. It is to be finished, so it is a very appropriate investment for those who want to adapt the shopping centre to their own taste. HIGH PROFITABILITY !!! Official valuation dated 04/10/2024 for an amount of 1.718.504,39€.