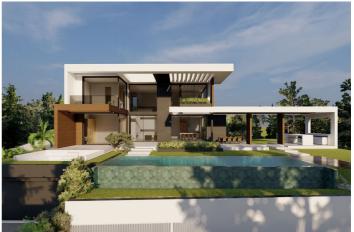

## Costa del Sol, Benahavís

¡Discover the land of your dreams in Paradise, Benahavis! This impressive plot of 1,146 m2 offers you the opportunity to build the villa you have always wanted, with a buildable surface of 654 m2 distributed over up to three floors. Located in a privileged environment, just 10 minutes from the golden beaches and 15 minutes from the exclusive Puerto Banus, this location is ideal for enjoying the Mediterranean life. You will also be just 20 minutes from the vibrant centre of Marbella. The land has urban access road and is located in an urban core, which guarantees comfort and easy access to all services, restaurants and sports clubs nearby. If you prefer a faster option, you also have the possibility to purchase with an Architect project already done by the current owner or work with an architect to design your perfect home. Don't miss this unique opportunity to invest in one of the most sought after areas on the Costa del Sol. ¡ Contact us for more details and start making your dream come true!