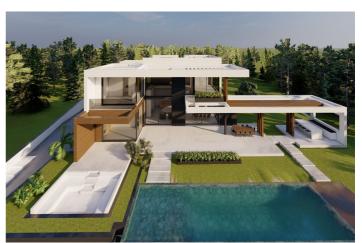

## Land for sale in Benahavís, Benahavís

490,000 €

Reference: R4267858 Plot Size: 1,146m<sup>2</sup>

## Costa del Sol, Benahavís

¡Discover the land of your dreams in Paradise, Benahavis! This impressive plot of 1,146 m2 offers you the opportunity to build the villa you have always wanted, with a buildable surface of 654 m2 distributed over up to three floors. Located in a privileged environment, just 10 minutes from the golden beaches and 15 minutes from the exclusive Puerto Banus, this location is ideal for enjoying the Mediterranean life. You will also be just 20 minutes from the vibrant centre of Marbella. The land has urban access road and is located in an urban core, which guarantees comfort and easy access to all services, restaurants and sports clubs nearby. If you prefer a faster option, you also have the possibility to purchase with an Architect project already done by the current owner or work with an architect to design your perfect home. Don't miss this unique opportunity to invest in one of the most sought after areas on the Costa del Sol. ¡ Contact us for more details and start making your dream come true!