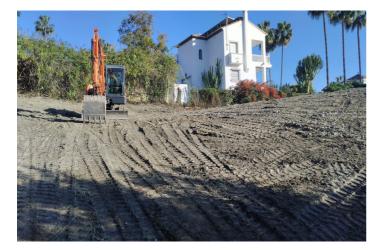

## Land for sale in Benahavís, Benahavís

490,000 €

Reference: R4267858 Plot Size: 1,146m<sup>2</sup>

## Costa del Sol, Benahavís

¡Discover the land of your dreams in Paradise, Benahavis! This impressive plot of 1,146 m2 offers you the opportunity to build the villa you have always wanted, with a buildable surface of 654 m2 distributed over up to three floors. Located in a privileged environment, just 10 minutes from the golden beaches and 15 minutes from the exclusive Puerto Banus, this location is ideal for enjoying the Mediterranean life. You will also be just 20 minutes from the vibrant centre of Marbella. The land has urban access road and is located in an urban core, which guarantees comfort and easy access to all services, restaurants and sports clubs nearby. If you prefer a faster option, you also have the possibility to purchase with an Architect project already done by the current owner or work with an architect to design your perfect home. Don't miss this unique opportunity to invest in one of the most sought after areas on the Costa del Sol. ¡ Contact us for more details and start making your dream come true!