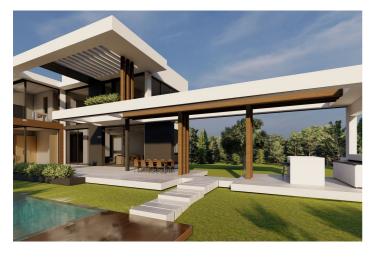

## Costa del Sol, Benahavís

¡Discover the land of your dreams in Paradise, Benahavis! This impressive plot of 1,146 m2 offers you the opportunity to build the villa you have always wanted, with a buildable surface of 654 m2 distributed over up to three floors. Located in a privileged environment, just 10 minutes from the golden beaches and 15 minutes from the exclusive Puerto Banus, this location is ideal for enjoying the Mediterranean life. You will also be just 20 minutes from the vibrant centre of Marbella. The land has urban access road and is located in an urban core, which guarantees comfort and easy access to all services, restaurants and sports clubs nearby. If you prefer a faster option, you also have the possibility to purchase with an Architect project already done by the current owner or work with an architect to design your perfect home. Don't miss this unique opportunity to invest in one of the most sought after areas on the Costa del Sol. ¡ Contact us for more details and start making your dream come true!