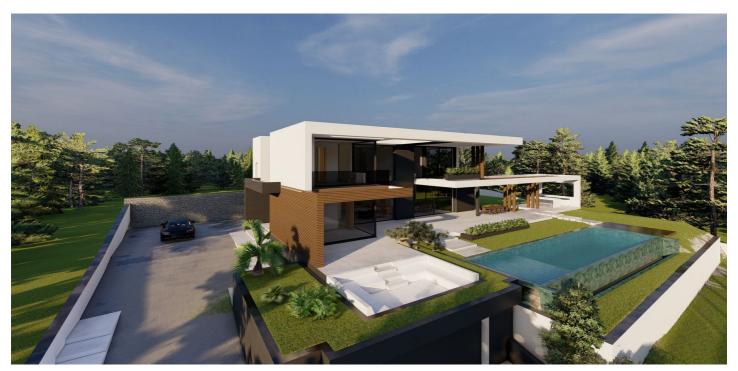

## Costa del Sol, Benahavís

¡Discover the land of your dreams in Paradise, Benahavis! This impressive plot of 1,146 m2 offers you the opportunity to build the villa you have always wanted, with a buildable surface of 654 m2 distributed over up to three floors. Located in a privileged environment, just 10 minutes from the golden beaches and 15 minutes from the exclusive Puerto Banus, this location is ideal for enjoying the Mediterranean life. You will also be just 20 minutes from the vibrant centre of Marbella. The land has urban access road and is located in an urban core, which guarantees comfort and easy access to all services, restaurants and sports clubs nearby. If you prefer a faster option, you also have the possibility to purchase with an Architect project already done by the current owner or work with an architect to design your perfect home. Don't miss this unique opportunity to invest in one of the most sought after areas on the Costa del Sol. ¡ Contact us for more details and start making your dream come true!