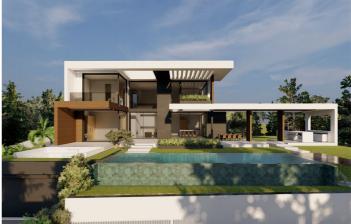

#### Costa del Sol, Benahavís

¡Discover the land of your dreams in Paradise, Benahavis! This impressive plot of 1,146 m2 offers you the opportunity to build the villa you have always wanted, with a buildable surface of 654 m2 distributed over up to three floors. Located in a privileged environment, just 10 minutes from the golden beaches and 15 minutes from the exclusive Puerto Banus, this location is ideal for enjoying the Mediterranean life. You will also be just 20 minutes from the vibrant centre of Marbella. The land has urban access road and is located in an urban core, which guarantees comfort and easy access to all services, restaurants and sports clubs nearby. If you prefer a faster option, you also have the possibility to purchase with an Architect project already done by the current owner or work with an architect to design your perfect home. Don't miss this unique opportunity to invest in one of the most sought after areas on the Costa del Sol. ¡ Contact us for more details and start making your dream come true!