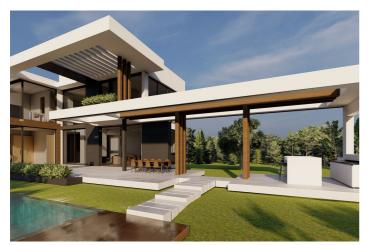

#### Costa del Sol, Benahavís

¡Discover the land of your dreams in Paradise, Benahavis! This impressive plot of 1,146 m2 offers you the opportunity to build the villa you have always wanted, with a buildable surface of 654 m2 distributed over up to three floors. Located in a privileged environment, just 10 minutes from the golden beaches and 15 minutes from the exclusive Puerto Banus, this location is ideal for enjoying the Mediterranean life. You will also be just 20 minutes from the vibrant centre of Marbella. The land has urban access road and is located in an urban core, which guarantees comfort and easy access to all services, restaurants and sports clubs nearby. If you prefer a faster option, you also have the possibility to purchase with an Architect project already done by the current owner or work with an architect to design your perfect home. Don't miss this unique opportunity to invest in one of the most sought after areas on the Costa del Sol. ¡ Contact us for more details and start making your dream come true!