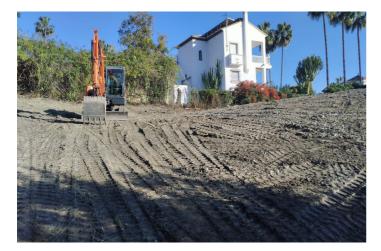

#### Costa del Sol, Benahavís

¡Discover the land of your dreams in Paradise, Benahavis! This impressive plot of 1,146 m2 offers you the opportunity to build the villa you have always wanted, with a buildable surface of 654 m2 distributed over up to three floors. Located in a privileged environment, just 10 minutes from the golden beaches and 15 minutes from the exclusive Puerto Banus, this location is ideal for enjoying the Mediterranean life. You will also be just 20 minutes from the vibrant centre of Marbella. The land has urban access road and is located in an urban core, which guarantees comfort and easy access to all services, restaurants and sports clubs nearby. If you prefer a faster option, you also have the possibility to purchase with an Architect project already done by the current owner or work with an architect to design your perfect home. Don't miss this unique opportunity to invest in one of the most sought after areas on the Costa del Sol. ¡ Contact us for more details and start making your dream come true!