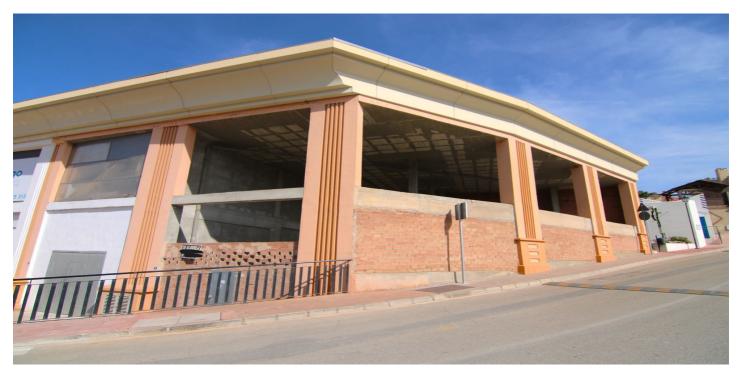

## Commercial Premises for sale in Coín, Coín

234,000 €

Reference: R4310644 Build Size: 267m<sup>2</sup>

## Valle del Guadalhorce, Coín

It can be easily adapted for all types of companies. A mezzanine can be adapted for offices, storage... The whole structure is made of concrete and bricks, with a double wall, ceilings enabled to let in sunlight and get natural lighting. Constructed area: 267m2. The height of the warehouse is approximately 5 meters. Easy access and parking in the urbanization of the warehouse.