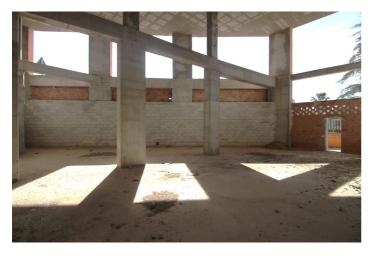

## Valle del Guadalhorce, Coín

It can be easily adapted for all types of companies. A mezzanine can be adapted for offices, storage... The whole structure is made of concrete and bricks, with a double wall, ceilings enabled to let in sunlight and get natural lighting. Constructed area: 267m2. The height of the warehouse is approximately 5 meters. Easy access and parking in the urbanization of the warehouse.