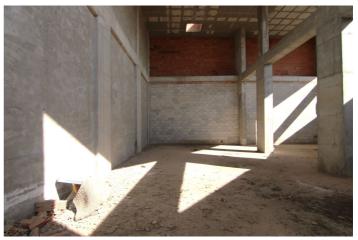

## Valle del Guadalhorce, Coín

It can be easily adapted for all types of companies. A mezzanine can be adapted for offices, storage... The whole structure is made of concrete and bricks, with a double wall, ceilings enabled to let in sunlight and get natural lighting. Constructed area: 267m2. The height of the warehouse is approximately 5 meters. Easy access and parking in the urbanization of the warehouse.