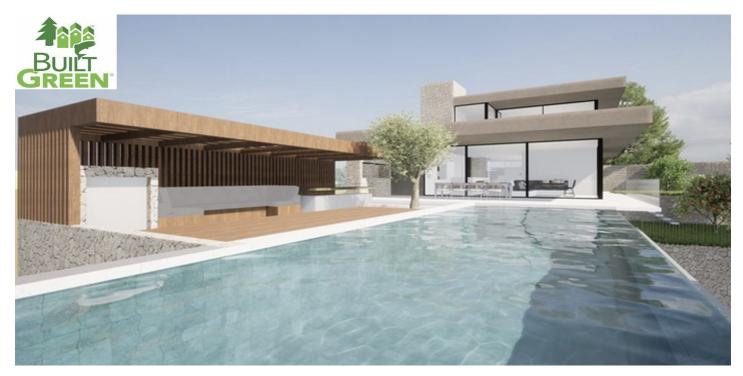

## Costa del Sol, Málaga

OFF-PLAN LUXURY ECOLOGICAL VILLA IN MONTE MAYOR, BENAHAVIS WITH OPEN SEA VIEWS Basement: elevator, garage for 3 cars and motorbikes, sauna, guest toilet, 2 technical rooms, fitness/workshop room, storage room, laundry room, hall with staircase, housekeep quarter with kitchenette and a double bedroom with ensuite bathroom, 2 patios. Ground floor: elevator, family room with bedroom, sitting area, and bathroom, a corridor that leads to 3 double bedrooms each with ensuite bathroom and access to the terraces and patios, hall with staircase, bodega/bar, and a relaxation/games area with and atrium. First floor: on the first floor you find, an elevator a spacious kitchen with a pantry/storage room, a dining area, an entrance hall, a guest toilet, and a spacious sitting area. The huge terraces and lounge/bar give you access to the spacious heated infinity pool and sea views. And finally, you have the master bedroom area with an elevator, a double master bedroom, dressing, ensuite bathroom, corridor, office space, and terraces with incredible sea views. Pictures of kitchens and bathrooms are examples of how it could be, but final choice will be that of the client! Example of some of the specifications, - An airtight building envelope - Thermal bridgefree design and construction - Ventilation with highly efficient heat or energy recovery - Exceptionally high levels of insulation - Well-insulated window frames and glazing - Ceiling high windows with a sunken track, 5+5/chamber/6+6 -Interior and exterior floor tiles from GRESPANIA 1200x1200 - 800x800 - 600x600 (Colour to choose) - Bathroom walls with COVERLAM plates (GRESPANIA) 2700X1200 (Color to choose) - Bathrooms from ROCA - VILLEROY BOCH - DURAVIT or similar - Aerothermia/airconditioning - Elevator from Schindler or similar - Water-based underfloor heating in the full villa - Ceiling-high and 1-meter-wide interior doors - Ceiling high entrance pivot door and 1,50-wide - Fully fitted kitchen with aluminum frame doors and covered with COVERLAM (Colour to choose) - Island with COVERLAM 3600X1600 no visible joints (Color to choose) - White goods from BOSCH - AEG - MIELE or similar - Heated pool with automatic cover - 20 voltaic panels - 3 lithium batteries of each 10kW - Car charger - Domótica We are a construction company, Key-in-Hand, that can design and construct any possibility you can think of. If you do not see a design of us that you like we design a totally new villa for you according to your ideas and input. Although we prefer to construct ecological building, we can construct from traditional construction to ecological constructions it all depends on you.