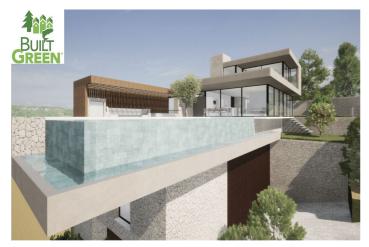

## Costa del Sol, Málaga

OFF-PLAN LUXURY ECOLOGICAL VILLA IN MONTE MAYOR, BENAHAVIS WITH OPEN SEA VIEWS Basement: elevator, garage for 3 cars and motorbikes, sauna, guest toilet, 2 technical rooms, fitness/workshop room, storage room, laundry room, hall with staircase, housekeep quarter with kitchenette and a double bedroom with ensuite bathroom, 2 patios. Ground floor: elevator, family room with bedroom, sitting area, and bathroom, a corridor that leads to 3 double bedrooms each with ensuite bathroom and access to the terraces and patios, hall with staircase, bodega/bar, and a relaxation/games area with and atrium. First floor: on the first floor you find, an elevator a spacious kitchen with a pantry/storage room, a dining area, an entrance hall, a guest toilet, and a spacious sitting area. The huge terraces and lounge/bar give you access to the spacious heated infinity pool and sea views. And finally, you have the master bedroom area with an elevator, a double master bedroom, dressing, ensuite bathroom, corridor, office space, and terraces with incredible sea views. Pictures of kitchens and bathrooms are examples of how it could be, but final choice will be that of the client! Example of some of the specifications, - An airtight building envelope - Thermal bridgefree design and construction - Ventilation with highly efficient heat or energy recovery - Exceptionally high levels of insulation - Well-insulated window frames and glazing - Ceiling high windows with a sunken track, 5+5/chamber/6+6 -Interior and exterior floor tiles from GRESPANIA 1200x1200 - 800x800 - 600x600 (Colour to choose) - Bathroom walls with COVERLAM plates (GRESPANIA) 2700X1200 (Color to choose) - Bathrooms from ROCA - VILLEROY BOCH - DURAVIT or similar - Aerothermia/airconditioning - Elevator from Schindler or similar - Water-based underfloor heating in the full villa - Ceiling-high and 1-meter-wide interior doors - Ceiling high entrance pivot door and 1,50-wide - Fully fitted kitchen with aluminum frame doors and covered with COVERLAM (Colour to choose) - Island with COVERLAM 3600X1600 no visible joints (Color to choose) - White goods from BOSCH - AEG - MIELE or similar - Heated pool with automatic cover - 20 voltaic panels - 3 lithium batteries of each 10kW - Car charger - Domótica We are a construction company, Key-in-Hand, that can design and construct any possibility you can think of. If you do not see a design of us that you like we design a totally new villa for you according to your ideas and input. Although we prefer to construct ecological building, we can construct from traditional construction to ecological constructions it all depends on you.