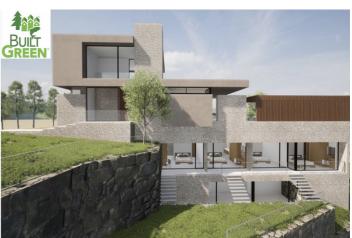

## Costa del Sol, Málaga

OFF-PLAN LUXURY ECOLOGICAL VILLA IN MONTE MAYOR, BENAHAVIS WITH OPEN SEA VIEWS Basement: elevator, garage for 3 cars and motorbikes, sauna, guest toilet, 2 technical rooms, fitness/workshop room, storage room, laundry room, hall with staircase, housekeep quarter with kitchenette and a double bedroom with ensuite bathroom, 2 patios. Ground floor: elevator, family room with bedroom, sitting area, and bathroom, a corridor that leads to 3 double bedrooms each with ensuite bathroom and access to the terraces and patios, hall with staircase, bodega/bar, and a relaxation/games area with and atrium. First floor: on the first floor you find, an elevator a spacious kitchen with a pantry/storage room, a dining area, an entrance hall, a guest toilet, and a spacious sitting area. The huge terraces and lounge/bar give you access to the spacious heated infinity pool and sea views. And finally, you have the master bedroom area with an elevator, a double master bedroom, dressing, ensuite bathroom, corridor, office space, and terraces with incredible sea views. Pictures of kitchens and bathrooms are examples of how it could be, but final choice will be that of the client! Example of some of the specifications, - An airtight building envelope - Thermal bridgefree design and construction - Ventilation with highly efficient heat or energy recovery - Exceptionally high levels of insulation - Well-insulated window frames and glazing - Ceiling high windows with a sunken track, 5+5/chamber/6+6 -Interior and exterior floor tiles from GRESPANIA 1200x1200 - 800x800 - 600x600 (Colour to choose) - Bathroom walls with COVERLAM plates (GRESPANIA) 2700X1200 (Color to choose) - Bathrooms from ROCA - VILLEROY BOCH - DURAVIT or similar - Aerothermia/airconditioning - Elevator from Schindler or similar - Water-based underfloor heating in the full villa - Ceiling-high and 1-meter-wide interior doors - Ceiling high entrance pivot door and 1,50-wide - Fully fitted kitchen with aluminum frame doors and covered with COVERLAM (Colour to choose) - Island with COVERLAM 3600X1600 no visible joints (Color to choose) - White goods from BOSCH - AEG - MIELE or similar - Heated pool with automatic cover - 20 voltaic panels - 3 lithium batteries of each 10kW - Car charger - Domótica We are a construction company, Key-in-Hand, that can design and construct any possibility you can think of. If you do not see a design of us that you like we design a totally new villa for you according to your ideas and input. Although we prefer to construct ecological building, we can construct from traditional construction to ecological constructions it all depends on you.