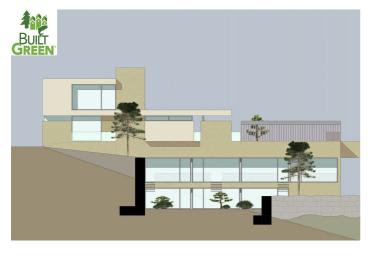

## Costa del Sol, Málaga

OFF-PLAN LUXURY ECOLOGICAL VILLA IN MONTE MAYOR, BENAHAVIS WITH OPEN SEA VIEWS Basement: elevator, garage for 3 cars and motorbikes, sauna, guest toilet, 2 technical rooms, fitness/workshop room, storage room, laundry room, hall with staircase, housekeep quarter with kitchenette and a double bedroom with ensuite bathroom, 2 patios. Ground floor: elevator, family room with bedroom, sitting area, and bathroom, a corridor that leads to 3 double bedrooms each with ensuite bathroom and access to the terraces and patios, hall with staircase, bodega/bar, and a relaxation/games area with and atrium. First floor: on the first floor you find, an elevator a spacious kitchen with a pantry/storage room, a dining area, an entrance hall, a guest toilet, and a spacious sitting area. The huge terraces and lounge/bar give you access to the spacious heated infinity pool and sea views. And finally, you have the master bedroom area with an elevator, a double master bedroom, dressing, ensuite bathroom, corridor, office space, and terraces with incredible sea views. Pictures of kitchens and bathrooms are examples of how it could be, but final choice will be that of the client! Example of some of the specifications, - An airtight building envelope - Thermal bridgefree design and construction - Ventilation with highly efficient heat or energy recovery - Exceptionally high levels of insulation - Well-insulated window frames and glazing - Ceiling high windows with a sunken track, 5+5/chamber/6+6 -Interior and exterior floor tiles from GRESPANIA 1200x1200 - 800x800 - 600x600 (Colour to choose) - Bathroom walls with COVERLAM plates (GRESPANIA) 2700X1200 (Color to choose) - Bathrooms from ROCA - VILLEROY BOCH - DURAVIT or similar - Aerothermia/airconditioning - Elevator from Schindler or similar - Water-based underfloor heating in the full villa - Ceiling-high and 1-meter-wide interior doors - Ceiling high entrance pivot door and 1,50-wide - Fully fitted kitchen with aluminum frame doors and covered with COVERLAM (Colour to choose) - Island with COVERLAM 3600X1600 no visible joints (Color to choose) - White goods from BOSCH - AEG - MIELE or similar - Heated pool with automatic cover - 20 voltaic panels - 3 lithium batteries of each 10kW - Car charger - Domótica We are a construction company, Key-in-Hand, that can design and construct any possibility you can think of. If you do not see a design of us that you like we design a totally new villa for you according to your ideas and input. Although we prefer to construct ecological building, we can construct from traditional construction to ecological constructions it all depends on you.