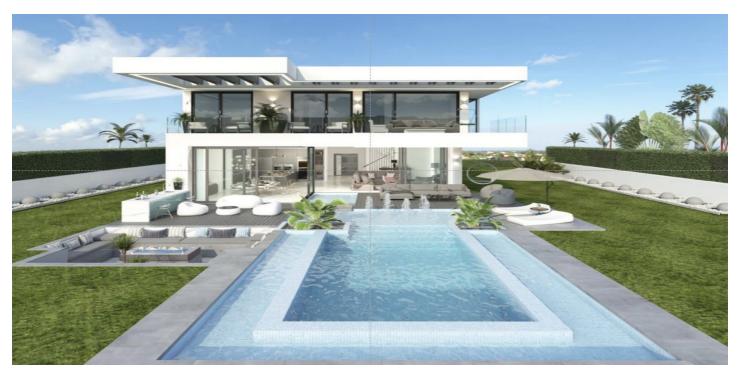

## Detached Villa for sale in Alhaurín el Grande, Alhaurín el Grande

1,295,000 €

Reference: R4861543 Bedrooms: 4

Bathrooms: 5

Build Size: 322m<sup>2</sup> Terrace: 292m<sup>2</sup>

## Valle del Guadalhorce, Alhaurín el Grande

Off-plan villa in Alhaurin El Grande, the property will consist of 4 bedrooms, 4 bathrooms, a guest toilet, a heated pool, chill-out, garage and terraces. Possibility to have a basement at extra cost. Example of some of the specifications, - Interior and exterior floor tiles from SALONI or GRESPANIA (Color and size to choose) - Bathroom walls with COVERLAM plates (GRESPANIA) 2700X1200 (Color to choose) - Bathrooms from ROCA - Aerothermia/airconditioning - Underfloor electric heating in the bathrooms - Ceiling high windows with a sunken track, 5+5/chamber/4+4 (Color to choose) - Ceiling high and 1-meter wide - Ceiling high pivot door and 1,50 wide - Fully fitted kitchen - Household appliances from BOSCH - 12 solar panels - Car charger Pictures of bathrooms and kitchen are examples, final choice will be that of the client in the offered series!