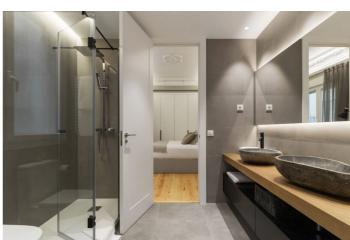

## Valle del Guadalhorce, Alhaurín el Grande

Off-plan villa in Alhaurin El Grande, the property will consist of 4 bedrooms, 4 bathrooms, a guest toilet, a heated pool, chill-out, garage and terraces. Possibility to have a basement at extra cost. Example of some of the specifications, - Interior and exterior floor tiles from SALONI or GRESPANIA (Color and size to choose) - Bathroom walls with COVERLAM plates (GRESPANIA) 2700X1200 (Color to choose) - Bathrooms from ROCA - Aerothermia/airconditioning - Underfloor electric heating in the bathrooms - Ceiling high windows with a sunken track, 5+5/chamber/4+4 (Color to choose) - Ceiling high and 1-meter wide - Ceiling high pivot door and 1,50 wide - Fully fitted kitchen - Household appliances from BOSCH - 12 solar panels - Car charger Pictures of bathrooms and kitchen are examples, final choice will be that of the client in the offered series!