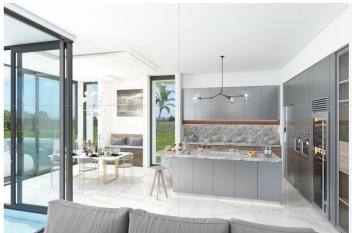

## Valle del Guadalhorce, Alhaurín el Grande

Off-plan villa in Alhaurin El Grande, the property will consist of 4 bedrooms, 4 bathrooms, a guest toilet, a heated pool, chill-out, garage and terraces. Possibility to have a basement at extra cost. Example of some of the specifications, - Interior and exterior floor tiles from SALONI or GRESPANIA (Color and size to choose) - Bathroom walls with COVERLAM plates (GRESPANIA) 2700X1200 (Color to choose) - Bathrooms from ROCA - Aerothermia/airconditioning - Underfloor electric heating in the bathrooms - Ceiling high windows with a sunken track, 5+5/chamber/4+4 (Color to choose) - Ceiling high and 1-meter wide - Ceiling high pivot door and 1,50 wide - Fully fitted kitchen - Household appliances from BOSCH - 12 solar panels - Car charger Pictures of bathrooms and kitchen are examples, final choice will be that of the client in the offered series!