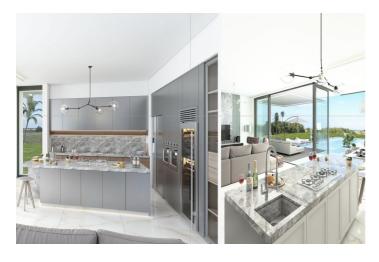

## Valle del Guadalhorce, Alhaurín el Grande

Off-plan villa in Alhaurin El Grande, the property will consist of 4 bedrooms, 4 bathrooms, a guest toilet, a heated pool, chill-out, garage and terraces. Possibility to have a basement at extra cost. Example of some of the specifications, - Interior and exterior floor tiles from SALONI or GRESPANIA (Color and size to choose) - Bathroom walls with COVERLAM plates (GRESPANIA) 2700X1200 (Color to choose) - Bathrooms from ROCA - Aerothermia/airconditioning - Underfloor electric heating in the bathrooms - Ceiling high windows with a sunken track, 5+5/chamber/4+4 (Color to choose) - Ceiling high and 1-meter wide - Ceiling high pivot door and 1,50 wide - Fully fitted kitchen - Household appliances from BOSCH - 12 solar panels - Car charger Pictures of bathrooms and kitchen are examples, final choice will be that of the client in the offered series!