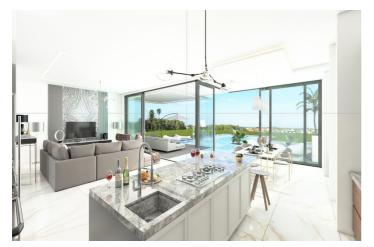

## Valle del Guadalhorce, Alhaurín el Grande

Off-plan villa in Alhaurin El Grande, the property will consist of 4 bedrooms, 4 bathrooms, a guest toilet, a heated pool, chill-out, garage and terraces. Possibility to have a basement at extra cost. Example of some of the specifications, - Interior and exterior floor tiles from SALONI or GRESPANIA (Color and size to choose) - Bathroom walls with COVERLAM plates (GRESPANIA) 2700X1200 (Color to choose) - Bathrooms from ROCA - Aerothermia/airconditioning - Underfloor electric heating in the bathrooms - Ceiling high windows with a sunken track, 5+5/chamber/4+4 (Color to choose) - Ceiling high and 1-meter wide - Ceiling high pivot door and 1,50 wide - Fully fitted kitchen - Household appliances from BOSCH - 12 solar panels - Car charger Pictures of bathrooms and kitchen are examples, final choice will be that of the client in the offered series!