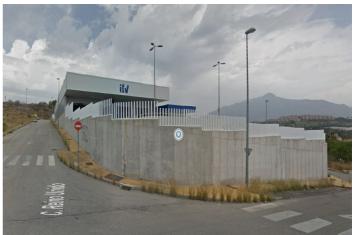

## Costa del Sol, San Pedro de Alcántara

The town of San Pedro de Alcántara, which belongs to the municipality of Marbella, has more than 36,000 inhabitants. It is located in a strategic location between Marbella, Benahavís and Estepona. The San Pedro de Alcántara Industrial Park is located between the Mediterranean Highway (A-7) and the Mediterranean Highway (AP-7), with respective exits less than two kilometers away. It is a polygon with easy access and very close to the urban center. It is a rectangular plot located in Block Four of Sector URP-SP-4, "San Pedro Alcántara Industrial Estate". With a surface area of 732 square meters. Use: industrial, Typology: Ind-2. Buildability: 1,445 m2/m2