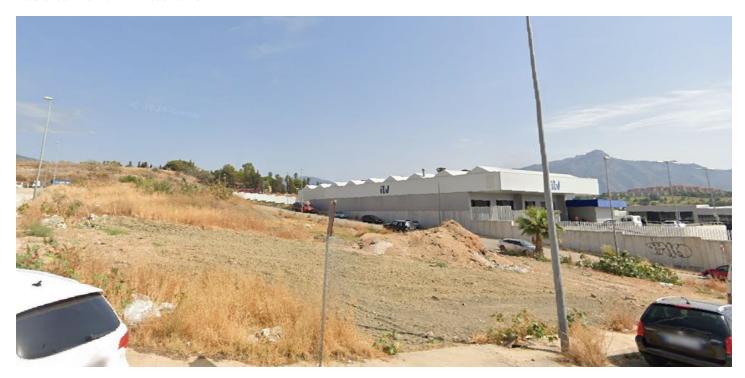

## Commercial Plot for sale in San Pedro de Alcántara, Marbella

895,000€

Reference: R4877017 Plot Size: 732m<sup>2</sup>

## Costa del Sol, San Pedro de Alcántara

The town of San Pedro de Alcántara, which belongs to the municipality of Marbella, has more than 36,000 inhabitants. It is located in a strategic location between Marbella, Benahavís and Estepona. The San Pedro de Alcántara Industrial Park is located between the Mediterranean Highway (A-7) and the Mediterranean Highway (AP-7), with respective exits less than two kilometers away. It is a polygon with easy access and very close to the urban center. It is a rectangular plot located in Block Four of Sector URP-SP-4, "San Pedro Alcántara Industrial Estate". With a surface area of 732 square meters. Use: industrial, Typology: Ind-2. Buildability: 1,445 m2/m2