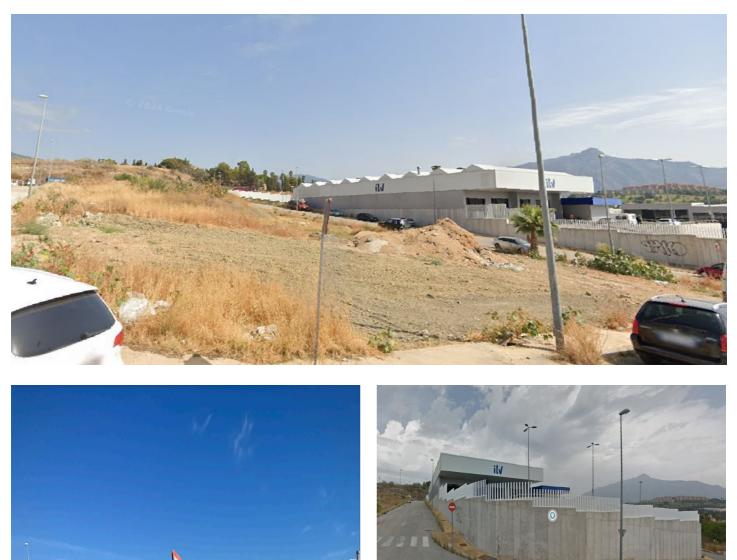

## Referentie: R4877017 Plotgrootte: 732m<sup>2</sup>

## Costa del Sol, San Pedro de Alcántara

The town of San Pedro de Alcántara, which belongs to the municipality of Marbella, has more than 36,000 inhabitants. It is located in a strategic location between Marbella, Benahavís and Estepona. The San Pedro de Alcántara Industrial Park is located between the Mediterranean Highway (A-7) and the Mediterranean Highway (AP-7), with respective exits less than two kilometers away. It is a polygon with easy access and very close to the urban center. It is a rectangular plot located in Block Four of Sector URP-SP-4, "San Pedro Alcántara Industrial Estate". With a surface area of 732 square meters. Use: industrial, Typology: Ind-2. Buildability: 1,445 m2/m2