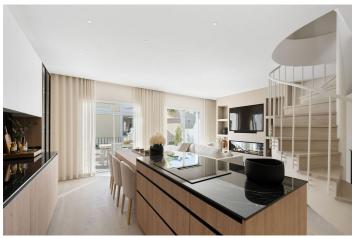

## Costa del Sol, Nueva Andalucía

Welcome to this newly fully refurbished duplex penthouse in a popular urbanisation in Nueva Andalucia. As you enter you are greeted by the light and the soft colour scheme creating a feeling warmth and luxury. The open plan kitchen, living and dining room opens up to double doors onto the lower terrace which is perfect for that morning coffee. On this floor you also have the 4th bedroom and the combined bathroom and guest toilet. On the 2nd floor you have the large mastersuite with plenty of wardrobe space, large bathroom and a beautiful bay window looking towards Marbella and the sea. 2 guest rooms sharing a family bathroom completes this floor. The 3rd houses the solarium with beautiful sea and mountain views, a top of the line Jacuzzi and a storage room completes this space. The urbanisation has 3 pools, 24 hrs security and is situated close to the Aloha Strip with plenty of restaurants and services. Easy access to the penthouse from the underground parking space.