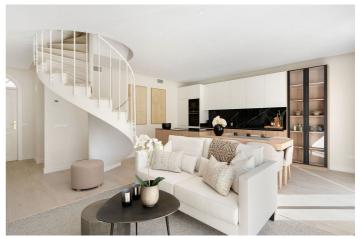

## Costa del Sol, Nueva Andalucía

Welcome to this newly fully refurbished duplex penthouse in a popular urbanisation in Nueva Andalucia. As you enter you are greeted by the light and the soft colour scheme creating a feeling warmth and luxury. The open plan kitchen, living and dining room opens up to double doors onto the lower terrace which is perfect for that morning coffee. On this floor you also have the 4th bedroom and the combined bathroom and guest toilet. On the 2nd floor you have the large mastersuite with plenty of wardrobe space, large bathroom and a beautiful bay window looking towards Marbella and the sea. 2 guest rooms sharing a family bathroom completes this floor. The 3rd houses the solarium with beautiful sea and mountain views, a top of the line Jacuzzi and a storage room completes this space. The urbanisation has 3 pools, 24 hrs security and is situated close to the Aloha Strip with plenty of restaurants and services. Easy access to the penthouse from the underground parking space.