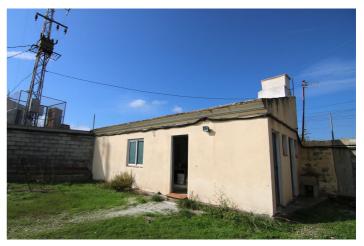

Thanks to an electric tower lease on the property, you'll receive €700 monthly, providing a stable and recurring source of income from day one.

The warehouse can be used as an industrial space or converted into a charming home with unbeatable views, as the property holds AFO status (Assimilated Out of Ordination, a legal status for properties not initially built with full permits on non-urban land)

If you prefer to maintain industrial use, the current owner can transfer the existing materials and equipment. If not needed, they will be removed with no issue.

With high growth potential, this property is ideal for entrepreneurs and those seeking a unique living space.