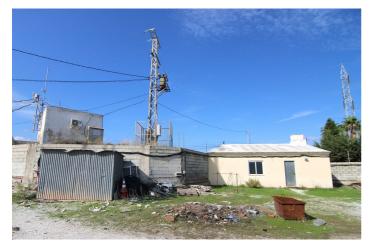

Thanks to an electric tower lease on the property, you'll receive €700 monthly, providing a stable and recurring source of income from day one.

The warehouse can be used as an industrial space or converted into a charming home with unbeatable views, as the property holds AFO status (Assimilated Out of Ordination, a legal status for properties not initially built with full permits on non-urban land)

If you prefer to maintain industrial use, the current owner can transfer the existing materials and equipment. If not needed, they will be removed with no issue.

With high growth potential, this property is ideal for entrepreneurs and those seeking a unique living space.