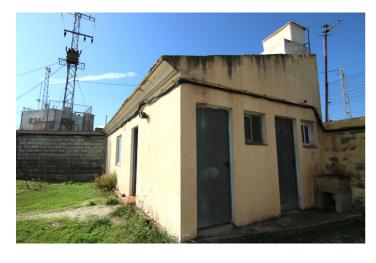

Thanks to an electric tower lease on the property, you'll receive €700 monthly, providing a stable and recurring source of income from day one.

The warehouse can be used as an industrial space or converted into a charming home with unbeatable views, as the property holds AFO status (Assimilated Out of Ordination, a legal status for properties not initially built with full permits on non-urban land)

If you prefer to maintain industrial use, the current owner can transfer the existing materials and equipment. If not needed, they will be removed with no issue.

With high growth potential, this property is ideal for entrepreneurs and those seeking a unique living space.