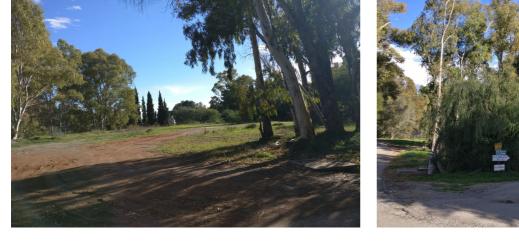

## Costa del Sol, Benahavís

Large 6800m2 plot for sale in Fuente del Espanto, on the ronda road. The plot is fully urban, easy and quick to obtain license as its in Benahavis municipality. Land type: Urbano Finalist with residential use Building allowance is 20%, meaning you can build a 1200m2 villa on the plot (excl basements and terraces) Occupation % 15%