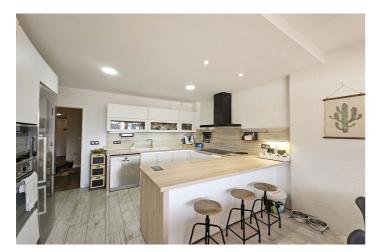

Open-plan living and dining area: Offering a comfortable and cozy space for relaxing or entertaining.

Fully equipped kitchen: Modern appliances and ample storage, perfect for culinary enthusiasts.

Private terrace: An outdoor area for al fresco dining or simply enjoying Estepona's sunny climate.

## Features:

Features Private Terrace Double Glazing Setting Close To Sea Close To Shops Close To Schools Town Orientation South Pool

Communal

Climate Control Air Conditioning Fireplace Kitchen Fully Fitted