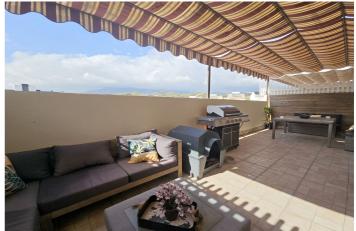

Open-plan living and dining area: Offering a comfortable and cozy space for relaxing or entertaining.

Fully equipped kitchen: Modern appliances and ample storage, perfect for culinary enthusiasts.

Private terrace: An outdoor area for al fresco dining or simply enjoying Estepona's sunny climate.

Prime location: Walking distance to local shops, restaurants, schools, and Estepona's stunning beaches.

Move-in ready: This home is available for immediate viewings, with no need for renovations.

Enjoy the convenience of town living while also having access to Estepona's scenic coastal areas. This townhouse offers the perfect balance of space, functionality, and location, making it a must-see property.

## Features:

Features Private Terrace Double Glazing Setting Close To Sea Close To Shops Close To Schools Town Orientation South Pool

Communal

Climate Control Air Conditioning Fireplace Kitchen Fully Fitted