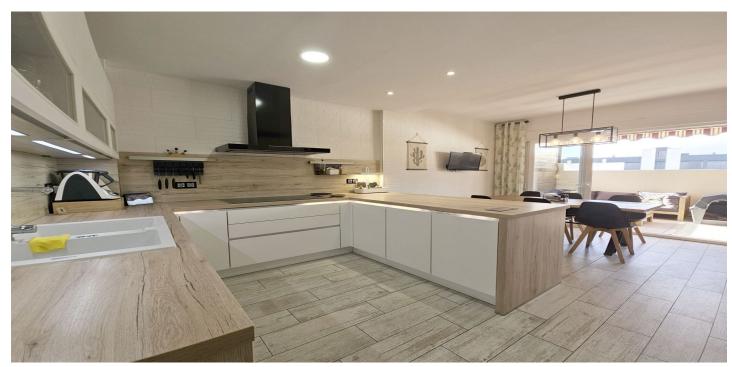

Open-plan living and dining area: Offering a comfortable and cozy space for relaxing or entertaining.

Fully equipped kitchen: Modern appliances and ample storage, perfect for culinary enthusiasts.

Private terrace: An outdoor area for al fresco dining or simply enjoying Estepona's sunny climate.

## Features:

Features Private Terrace Double Glazing Setting Close To Sea Close To Shops Close To Schools Town Orientation South Pool

Communal

Climate Control Air Conditioning Fireplace Kitchen Fully Fitted