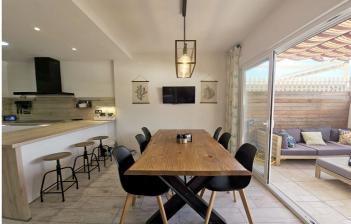

Open-plan living and dining area: Offering a comfortable and cozy space for relaxing or entertaining.

Fully equipped kitchen: Modern appliances and ample storage, perfect for culinary enthusiasts.

Private terrace: An outdoor area for al fresco dining or simply enjoying Estepona's sunny climate.