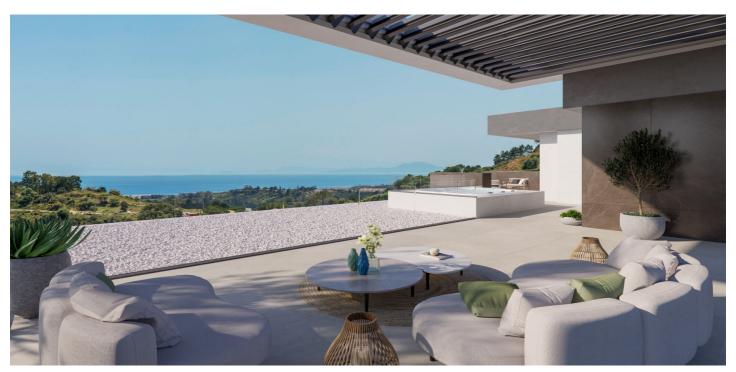

## Costa del Sol, Benahavís

Situated in the stunning Marbella Club Golf Resort, this remarkable plot, complete with a turnkey project, is a rare gem. The expansive villa, spanning 650m2 on a generous 2000m2 plot, comprises four bedrooms, each with ensuite bathrooms, all opening onto terraces that showcase breathtaking views of green hills and the captivating Mediterranean coast. The villa's design embraces an open-plan living concept, seamlessly connecting with vast terraces that gracefully curve around the property, guiding residents toward a picturesque swimming pool. Airy hallways, illuminated by abundant natural light streaming through immense glass windows, create a seamless flow throughout the residence. The open-plan kitchen harmoniously links with the dining area, providing spectacular views of the countryside—a perfect setting for Mediterranean home dining with family and friends. Ample space is available for a private gym, catering to individual preferences. The entire villa will be adorned with luxurious, high-end furnishings and fittings, ensuring a sophisticated living experience. A private underground garage, accommodating up to five vehicles, adds an element of security and tranquility to the property. This project stands as a testament to architectural brilliance, where the plot alone is a "must-see," offering a glimpse into the extraordinary property that will grace this location.