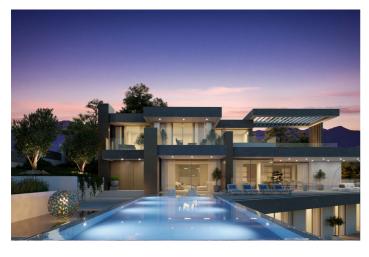

## Detached Villa for sale in Benahavís, Benahavís

5,600,000 €

Reference: R4668952 Bedrooms: 4 Bathrooms: 4 Plot Size: 2,000m<sup>2</sup> Build Size: 650m<sup>2</sup> Terrace: 444m<sup>2</sup>

## Costa del Sol, Benahavís

Situated in the stunning Marbella Club Golf Resort, this remarkable plot, complete with a turnkey project, is a rare gem. The expansive villa, spanning 650m2 on a generous 2000m2 plot, comprises four bedrooms, each with ensuite bathrooms, all opening onto terraces that showcase breathtaking views of green hills and the captivating Mediterranean coast. The villa's design embraces an open-plan living concept, seamlessly connecting with vast terraces that gracefully curve around the property, guiding residents toward a picturesque swimming pool. Airy hallways, illuminated by abundant natural light streaming through immense glass windows, create a seamless flow throughout the residence. The open-plan kitchen harmoniously links with the dining area, providing spectacular views of the countryside—a perfect setting for Mediterranean home dining with family and friends. Ample space is available for a private gym, catering to individual preferences. The entire villa will be adorned with luxurious, high-end furnishings and fittings, ensuring a sophisticated living experience. A private underground garage, accommodating up to five vehicles, adds an element of security and tranquility to the property. This project stands as a testament to architectural brilliance, where the plot alone is a "must-see," offering a glimpse into the extraordinary property that will grace this location.