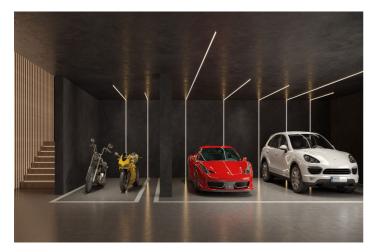

## Costa del Sol, Benahavís

Situated in the stunning Marbella Club Golf Resort, this remarkable plot, complete with a turnkey project, is a rare gem. The expansive villa, spanning 650m2 on a generous 2000m2 plot, comprises four bedrooms, each with ensuite bathrooms, all opening onto terraces that showcase breathtaking views of green hills and the captivating Mediterranean coast. The villa's design embraces an open-plan living concept, seamlessly connecting with vast terraces that gracefully curve around the property, guiding residents toward a picturesque swimming pool. Airy hallways, illuminated by abundant natural light streaming through immense glass windows, create a seamless flow throughout the residence. The open-plan kitchen harmoniously links with the dining area, providing spectacular views of the countryside—a perfect setting for Mediterranean home dining with family and friends. Ample space is available for a private gym, catering to individual preferences. The entire villa will be adorned with luxurious, high-end furnishings and fittings, ensuring a sophisticated living experience. A private underground garage, accommodating up to five vehicles, adds an element of security and tranquility to the property. This project stands as a testament to architectural brilliance, where the plot alone is a "must-see," offering a glimpse into the extraordinary property that will grace this location.