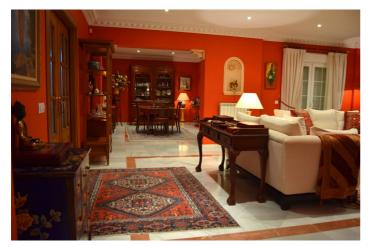

It enjoys sunlight all day and is set on a large plot of over 1800m<sup>2</sup> with beautiful gardens including mature palm and fruit trees and a fabulous 50m<sup>2</sup> swimming pool.

The house is distributed on two levels. The ground floor consists of an impressive hall with a tower with a traditional wooden coffered ceiling. Living room distributed in three rooms: fireplace, dining room and library area. Another separate living room and all with direct access to a covered terrace that leads to the garden and pool.