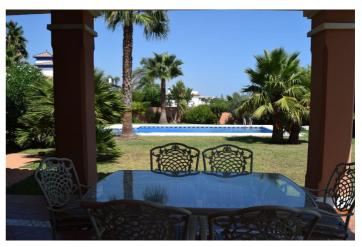

It enjoys sunlight all day and is set on a large plot of over 1800m<sup>2</sup> with beautiful gardens including mature palm and fruit trees and a fabulous 50m<sup>2</sup> swimming pool.

The house is distributed on two levels. The ground floor consists of an impressive hall with a tower with a traditional wooden coffered ceiling. Living room distributed in three rooms: fireplace, dining room and library area. Another separate living room and all with direct access to a covered terrace that leads to the garden and pool.

Equipped kitchen, ironing room, courtesy toilet, a room with bathroom and a small basement of 30 m<sup>2</sup> with the possibility of extension.

On the first floor there are 3 large double bedrooms, all with en-suite bathrooms. The master bedroom has spectacular views, a dressing room and access to a private south-facing terrace with stunning views of the Mediterranean Sea, Gibraltar, and on a clear day, the Atlas Mountains.