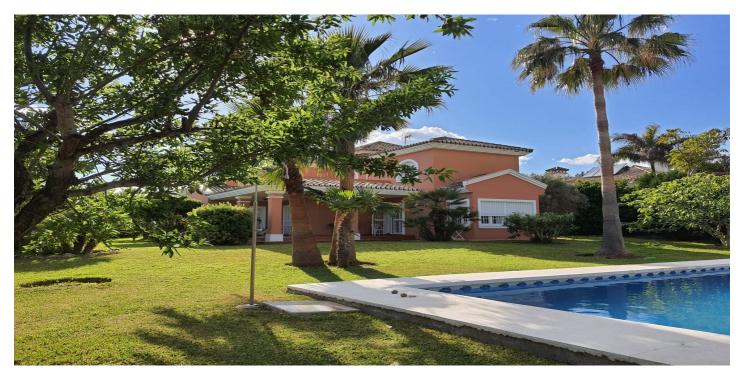

## Costa del Sol, Estepona

This magnificent 455 m², four-bedroom, south-facing villa with impressive sea views is located in the Don Pedro Urbanization, just 200 meters from the beach and close to service areas, a shopping center, restaurants, a pharmacy and hotels, as well as a hospital 5 minutes away by car, and a school.

It enjoys sunlight all day and is set on a large plot of over 1800m<sup>2</sup> with beautiful gardens including mature palm and fruit trees and a fabulous 50m<sup>2</sup> swimming pool.

The house is distributed on two levels. The ground floor consists of an impressive hall with a tower with a traditional wooden coffered ceiling. Living room distributed in three rooms: fireplace, dining room and library area. Another separate living room and all with direct access to a covered terrace that leads to the garden and pool.