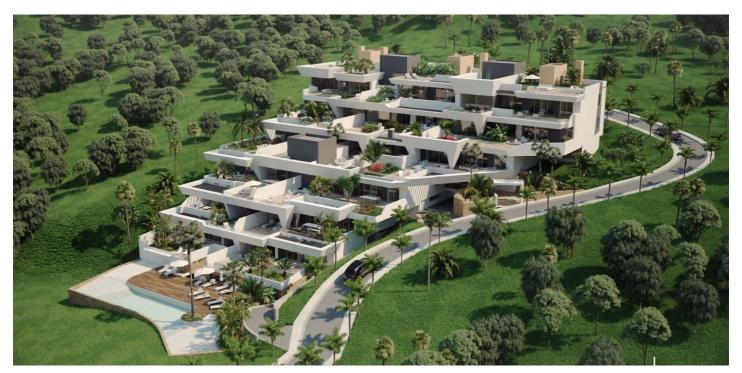

## Residential Plot for sale in Benahavís, Benahavís

3,600,000 €

Reference: R3971677 Plot Size: 4,920m<sup>2</sup>

## Costa del Sol, Benahavís

Residential urban land with panoramic sea views in a gated community with 24 hour security. Typologies: Multi-family and single-family (Multi-floor apartments, independent villas, townhouses, semi-detached)