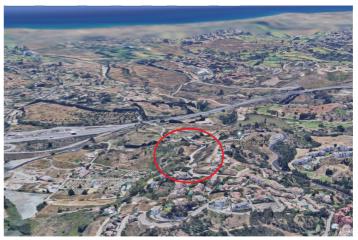

## Residential Plot for sale in Benahavís, Benahavís

3,600,000 €

Reference: R3971677 Plot Size: 4,920m<sup>2</sup>

## Costa del Sol, Benahavís

Residential urban land with panoramic sea views in a gated community with 24 hour security. Typologies: Multi-family and single-family (Multi-floor apartments, independent villas, townhouses, semi-detached)