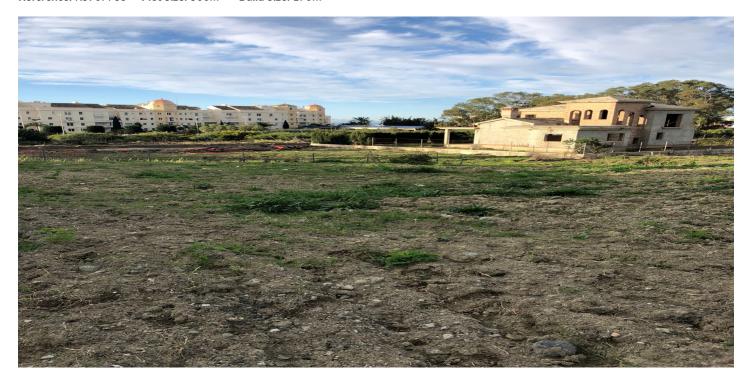

## Residential Plot for sale in Selwo, Estepona

320,000 €

Reference: R3907735 Plot Size: 500m<sup>2</sup> Build Size: 170m<sup>2</sup>

## Costa del Sol, Selwo

Urban plot for sale in expansion zone, especially investors or whoever wants to make the house of their dreams at an affordable price Total land area 500 m<sup>2</sup> Building area 170 m<sup>2</sup> plus basement and terrace Urban access Urban land (solar) Qualified for single-family residential (chalets)