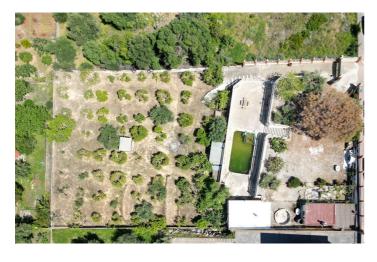

## **Torre**

Tucked away in the serene and sought-after enclave of Pinos de Alhaurín, this expansive 2,500 m² plot offers a rare blend of privacy, nature, and convenience. Here, the air is fresher, the skies feel closer, and the pace of life slows just enough for you to breathe deeply — all while remaining just minutes from supermarkets, schools, restaurants, and essential services. The plot unfolds across three beautifully terraced levels, each with its own story to tell: – At the top, a generous flat platform awaits — the perfect foundation for building the home you've always dreamed of, embraced by open mountain views and birdsong at dawn. – The middle terrace invites you to relax and entertain with a private swimming pool and a large sun-drenched patio. Imagine summer afternoons with friends, quiet evening swims, or al fresco dinners under the stars. – Below, a Mediterranean orchard thrives. Around 80 fruit trees — from olive to almond — offer not just beauty and shade, but the joy of harvesting your own produce in a garden that feeds both body and soul. With a buildability index of  $0.13 \text{ m}^2\text{t/m}^2\text{s}$  and a maximum land occupancy of 10%, you have the possibility to construct up to  $325 \text{ m}^2$  — more than enough to create a home that reflects your style, your needs, and your vision. To make things even easier, the plot already includes a practical storage room fitted with a kitchen and toilet — giving you a place to enjoy the land from day one, even before the first brick is laid. This is more than a plot. It's an opportunity to shape a life — surrounded by nature, connected to community, and defined by your own sense of home.