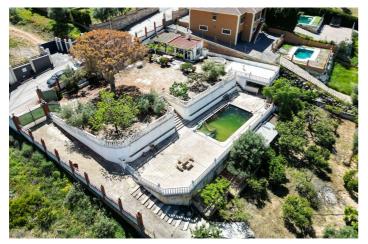

## **Torre**

Tucked away in the serene and sought-after enclave of Pinos de Alhaurín, this expansive 2,500 m² plot offers a rare blend of privacy, nature, and convenience. Here, the air is fresher, the skies feel closer, and the pace of life slows just enough for you to breathe deeply — all while remaining just minutes from supermarkets, schools, restaurants, and essential services. The plot unfolds across three beautifully terraced levels, each with its own story to tell: – At the top, a generous flat platform awaits — the perfect foundation for building the home you've always dreamed of, embraced by open mountain views and birdsong at dawn. – The middle terrace invites you to relax and entertain with a private swimming pool and a large sun-drenched patio. Imagine summer afternoons with friends, quiet evening swims, or al fresco dinners under the stars. – Below, a Mediterranean orchard thrives. Around 80 fruit trees — from olive to almond — offer not just beauty and shade, but the joy of harvesting your own produce in a garden that feeds both body and soul. With a buildability index of  $0.13 \text{ m}^2\text{t/m}^2\text{s}$  and a maximum land occupancy of 10%, you have the possibility to construct up to  $325 \text{ m}^2$  — more than enough to create a home that reflects your style, your needs, and your vision. To make things even easier, the plot already includes a practical storage room fitted with a kitchen and toilet — giving you a place to enjoy the land from day one, even before the first brick is laid. This is more than a plot. It's an opportunity to shape a life — surrounded by nature, connected to community, and defined by your own sense of home.