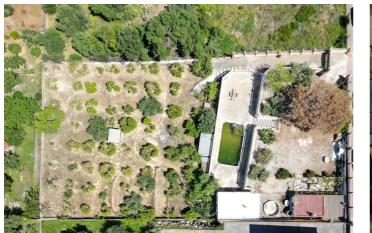

# Valle del Guadalhorce, Alhaurín de la Torre

Tucked away in the serene and sought-after enclave of Pinos de Alhaurín, this expansive 2,500 m<sup>2</sup> plot offers a rare blend of privacy, nature, and convenience. Here, the air is fresher, the skies feel closer, and the pace of life slows just enough for you to breathe deeply – all while remaining just minutes from supermarkets, schools, restaurants, and essential services. The plot unfolds across three beautifully terraced levels, each with its own story to tell: – At the top, a generous flat platform awaits – the perfect foundation for building the home you've always dreamed of, embraced by open mountain views and birdsong at dawn. – The middle terrace invites you to relax and entertain with a private swimming pool and a large sun-drenched patio. Imagine summer afternoons with friends, quiet evening swims, or al fresco dinners under the stars. – Below, a Mediterranean orchard thrives. Around 80 fruit trees – from olive to almond – offer not just beauty and shade, but the joy of harvesting your own produce in a garden that feeds both body and soul. With a buildability index of 0.13 m<sup>2</sup>t/m<sup>2</sup>s and a maximum land occupancy of 10%, you have the possibility to construct up to 325 m<sup>2</sup> – more than enough to create a home that reflects your style, your needs, and your vision. To make things even easier, the plot already includes a practical storage room fitted with a kitchen and toilet – giving you a place to enjoy the land from day one, even before the first brick is laid. This is more than a plot. It's an opportunity to shape a life – surrounded by nature, connected to community, and defined by your own sense of home.