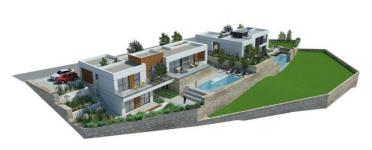

## Costa del Sol, Elviria

Opportunity for a developer to construct 1 villa on a an elevated plot in Elviria! The plot consists of 1.090 m2, located close to the Santa Maria Golf Club and close to the sea. As well as easy to reach the highway and close to the shops, supermarkets, beach clubs and beachside. Next to this plot there is 2 additional plots available for sale (2.000m2) Interested? Contact us for more information and visits! Ask us about our services: airport transfers, hotel reservations, tax identification number applications, opening bank accounts, as well as recommendations for lawyers, tax advisors, residence management, and Golden Visa applications.