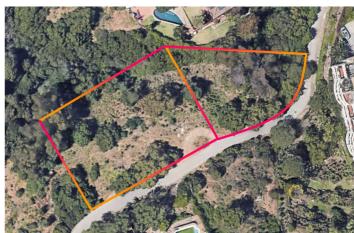

## Residential Plot for sale in Elviria, Marbella

325,000 €

Reference: R4692214 Plot Size: 1,090m<sup>2</sup>

## Costa del Sol, Elviria

Opportunity for a developer to construct 1 villa on a an elevated plot in Elviria! The plot consists of 1.090 m2, located close to the Santa Maria Golf Club and close to the sea. As well as easy to reach the highway and close to the shops, supermarkets, beach clubs and beachside. Next to this plot there is 2 additional plots available for sale (2.000m2) Interested? Contact us for more information and visits! Ask us about our services: airport transfers, hotel reservations, tax identification number applications, opening bank accounts, as well as recommendations for lawyers, tax advisors, residence management, and Golden Visa applications.