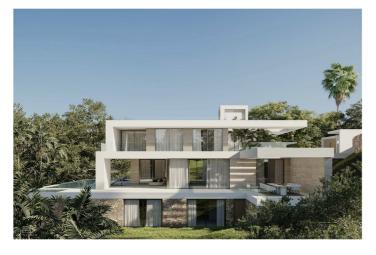

The project includes 5 individual villas developed by one of the most celebrated architects of Marbella. The villas will have spectacular views on the mountain La Concha, the emblem of the Costa del Sol, and the sea views from the rooftop solarium terraces.

Villa in the Los Plataneros street, El Rosario gated urbanization will have total 1.287 m2, Built 645 sqm basement and 1st floor, plus additional terraces + solarium 516 sqm.

Sold with building licence included. The project can be offered with a structure constructed at an additional cost.