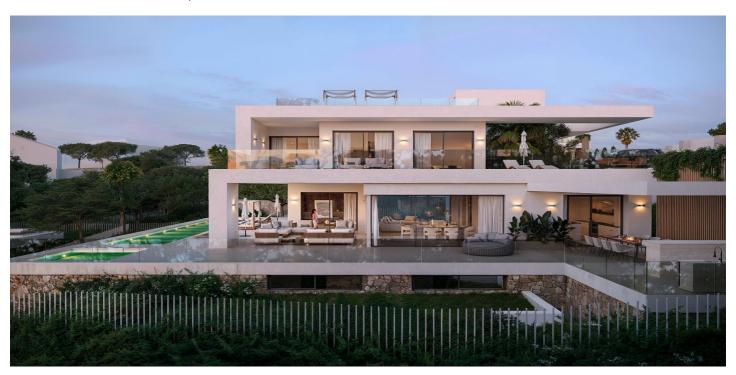

The project includes 5 individual villas developed by one of the most celebrated architects of Marbella. The villas will have spectacular views on the mountain La Concha, the emblem of the Costa del Sol, and the sea views from the rooftop solarium terraces.

Villa in the Los Plataneros street, El Rosario gated urbanization will have total 1.287 m2, Built 645 sqm basement and 1st floor, plus additional terraces + solarium 516 sqm.

Sold with building licence included. The project can be offered with a structure constructed at an additional cost.