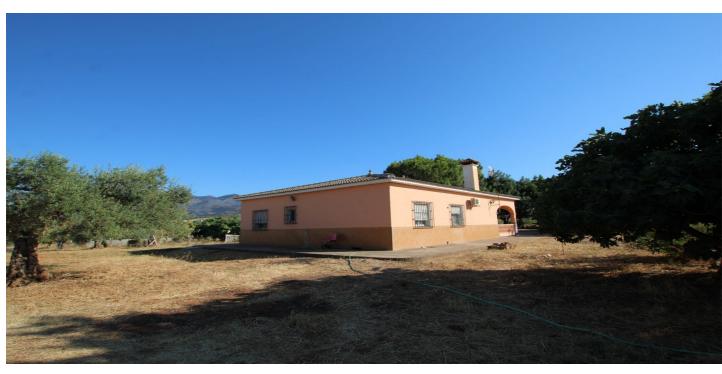

## Valle del Guadalhorce, Alhaurín el Grande

This is an exceptional property which will be very sought after. Rarely does a property of this nature become available. It is situated about a 5 minute drive from Alhaurin El Grande with close proximity to the main road. It is made up of 3 segragated portions all with access to the road. One part has the house on it and the others are completely separate however all sold together at this point giving the owner options once purchased. Each part has it's own water and electricity supply. Big villas have been built right along the road making it a very desirable location to make it your family home with plenty of private land around it and outbuildings. The house would need updating to your requirements.

#### Features:

| Features         | Climate Control     | Views     |
|------------------|---------------------|-----------|
| Covered Terrace  | Air Conditioning    | Mountain  |
| Private Terrace  | Fireplace           | Panoramic |
| Storage Room     |                     | Country   |
| Barbeque         |                     | Forest    |
| Stables          |                     |           |
| Setting          | Condition           | Pool      |
| Close To Town    | Renovation Required | Private   |
| Close To Schools |                     |           |
| Country          |                     |           |
| Mountain Pueblo  |                     |           |
| Close To Forest  |                     |           |
| Furniture        | Kitchen             | Garden    |
| Part Furnished   | Partially Fitted    | Private   |
| Parking          | Utilities           |           |
| Private          | Electricity         |           |
| Open             | Drinkable Water     |           |
|                  |                     |           |