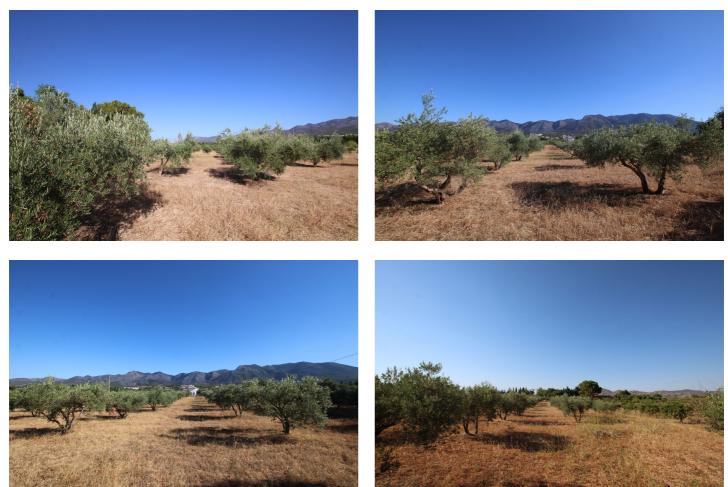

## Valle del Guadalhorce, Alhaurín el Grande

This is an exceptional property which will be very sought after. Rarely does a property of this nature become available. It is situated about a 5 minute drive from Alhaurin El Grande with close proximity to the main road. It is made up of 3 segragated portions all with access to the road. One part has the house on it and the others are completely separate however all sold together at this point giving the owner options once purchased. Each part has it's own water and electricity supply. Big villas have been built right along the road making it a very desirable location to make it your family home with plenty of private land around it and outbuildings. The house would need updating to your requirements.