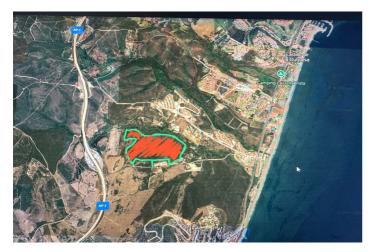

## Costa del Sol, Manilva

An exceptional estate for sale in Martagina, Manilva, located just minutes from Sotogrande. This large plot boasts a prime location with sweeping views of the Mediterranean Sea. Set on a spacious plot, this property is ideally suited for large-scale educational, healthcare, sports, leisure, and other developments—an outstanding investment opportunity in a highly desirable area brimming with potential. Strategically positioned near Sotogrande, this estate offers easy access to major routes and amenities while providing a tranquil, scenic setting. Its proximity to the Mediterranean ensures stunning sea views and a serene natural backdrop, blending convenience with relaxation. Perfect for Large-Scale Projects: Spanning 34.2 hectares, this expansive and adaptable property is perfect for a variety of projects. From educational institutions to healthcare complexes, premier sports facilities, or leisure and entertainment hubs, the opportunities are vast. Its prime location and breathtaking views make it an ideal foundation for visionary developments.