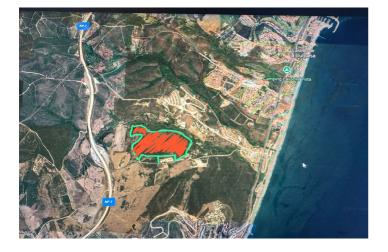

## Costa del Sol, Manilva

An exceptional estate for sale in Martagina, Manilva, located just minutes from Sotogrande. This large plot boasts a prime location with sweeping views of the Mediterranean Sea. Set on a spacious plot, this property is ideally suited for large-scale educational, healthcare, sports, leisure, and other developments—an outstanding investment opportunity in a highly desirable area brimming with potential. Strategically positioned near Sotogrande, this estate offers easy access to major routes and amenities while providing a tranquil, scenic setting. Its proximity to the Mediterranean ensures stunning sea views and a serene natural backdrop, blending convenience with relaxation. Perfect for Large-Scale Projects: Spanning 34.2 hectares, this expansive and adaptable property is perfect for a variety of projects. From educational institutions to healthcare complexes, premier sports facilities, or leisure and entertainment hubs, the opportunities are vast. Its prime location and breathtaking views make it an ideal foundation for visionary developments.