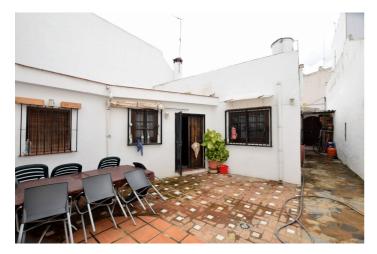

## Costa del Sol, San Pedro de Alcántara

Unique Investment Opportunity – Possible 4-Story Project Located in the heart of San Pedro de Alcántara, this semidetached house offers enormous development potential, with the possibility of expanding up to four floors. With 3 bedrooms, 2 bathrooms and a constructed area of 108 m², the property also has a large terrace of 40 m² and a private garden of 150 m², providing an ideal space to enjoy the Mediterranean climate. Its privileged location in a consolidated urban area, close to shops, services and a few minutes from the sea, makes it a perfect option for both residence and investment. The south-southwest orientation guarantees an excellent entry of natural light throughout the day, creating a warm and welcoming atmosphere. Although the property requires renovation, it presents a great opportunity to design a custom home or develop an attractive real estate project. The house has air conditioning and a fireplace, ensuring comfort in any season of the year. Among its notable features is a private terrace, ideal for relaxing or enjoying outdoor meetings. The fully equipped kitchen makes everyday life easier, while the private garden offers a perfect green space to enjoy nature at home. Parking is located on the street, providing convenience and easy access. In short, this property represents an excellent investment with multiple possibilities for expansion and customization in one of the most sought-after areas of the Costa del Sol. Don't miss this unique opportunity!