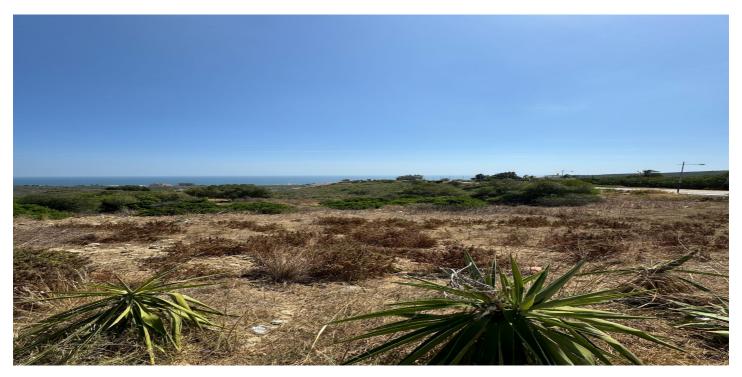

## Costa del Sol, Manilva

The plot is urbano. Please notice that the plot numbers: 05, 03 and 02 are sold together. The size of the plot 86129m2 is the three plots together. These plots offers panoramic sea views and is located in a new living area on the Costa del Sol. With plenty of possibilities to build, it's ideally situated near a range of amenities, providing both convenience and stunning coastal scenery. Sectorized Urbanizable Land. Sector AL-U-3B "MARTAGINA ROAD". Gross buildable area: 0.33 m²t/m²s. Residential Use. System of Action: COMPENSATION. Max. homes: 25 homes/Ha. Partial Planning Plan for Sector AL-U-3B "CAMINO DE MARTAGINA" definitively approved on 12/30/2010, (not published in the BOP of Malaga). CHARACTERISTIC USE: Residential: Intensive (70%), Extensive Residential (30%) and Commercial. The buildability of the plot according to percentage of participation in the sector (92.03%) is as follows: Intensive Residential: 15,483. 00 m²t (140 homes), Extensive Residential: 11,348. 82 m²t (65 homes), Commercial: 522. 96 m²t. This plan has been approved, but not published. Please note: Pending completion of the urban planning process and contribution to the urbanisation costs.