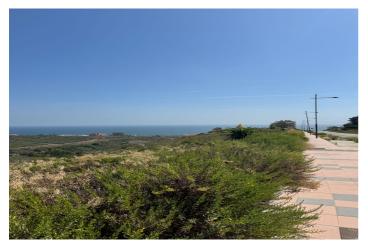

## Costa del Sol, Manilva

The plot is urbano. Please notice that the plot numbers: 05, 03 and 02 are sold together. The size of the plot 86129m2 is the three plots together. These plots offers panoramic sea views and is located in a new living area on the Costa del Sol. With plenty of possibilities to build, it's ideally situated near a range of amenities, providing both convenience and stunning coastal scenery. Sectorized Urbanizable Land. Sector AL-U-3B "MARTAGINA ROAD". Gross buildable area: 0.33 m²t/m²s. Residential Use. System of Action: COMPENSATION. Max. homes: 25 homes/Ha. Partial Planning Plan for Sector AL-U-3B "CAMINO DE MARTAGINA" definitively approved on 12/30/2010, (not published in the BOP of Malaga). CHARACTERISTIC USE: Residential: Intensive (70%), Extensive Residential (30%) and Commercial. The buildability of the plot according to percentage of participation in the sector (92.03%) is as follows: Intensive Residential: 15,483. 00 m²t (140 homes), Extensive Residential: 11,348. 82 m²t (65 homes), Commercial: 522. 96 m²t. This plan has been approved, but not published. Please note: Pending completion of the urban planning process and contribution to the urbanisation costs.