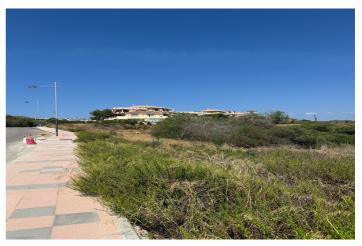

## Costa del Sol, Manilva

The plot is urbano. Please notice that the plot numbers: 05, 03 and 02 are sold together. The size of the plot 86129m2 is the three plots together. These plots offers panoramic sea views and is located in a new living area on the Costa del Sol. With plenty of possibilities to build, it's ideally situated near a range of amenities, providing both convenience and stunning coastal scenery. Sectorized Urbanizable Land. Sector AL-U-3B "MARTAGINA ROAD". Gross buildable area: 0.33 m²t/m²s. Residential Use. System of Action: COMPENSATION. Max. homes: 25 homes/Ha. Partial Planning Plan for Sector AL-U-3B "CAMINO DE MARTAGINA" definitively approved on 12/30/2010, (not published in the BOP of Malaga). CHARACTERISTIC USE: Residential: Intensive (70%), Extensive Residential (30%) and Commercial. The buildability of the plot according to percentage of participation in the sector (92.03%) is as follows: Intensive Residential: 15,483. 00 m²t (140 homes), Extensive Residential: 11,348. 82 m²t (65 homes), Commercial: 522. 96 m²t. This plan has been approved, but not published. Please note: Pending completion of the urban planning process and contribution to the urbanisation costs.