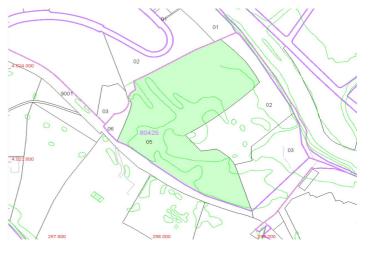

## Costa del Sol, Manilva

The plot is urbano. Please notice that the plot numbers: 05, 03 and 02 are sold together. The size of the plot 86129m2 is the three plots together. These plots offers panoramic sea views and is located in a new living area on the Costa del Sol. With plenty of possibilities to build, it's ideally situated near a range of amenities, providing both convenience and stunning coastal scenery. Sectorized Urbanizable Land. Sector AL-U-3B "MARTAGINA ROAD". Gross buildable area: 0.33 m²t/m²s. Residential Use. System of Action: COMPENSATION. Max. homes: 25 homes/Ha. Partial Planning Plan for Sector AL-U-3B "CAMINO DE MARTAGINA" definitively approved on 12/30/2010, (not published in the BOP of Malaga). CHARACTERISTIC USE: Residential: Intensive (70%), Extensive Residential (30%) and Commercial. The buildability of the plot according to percentage of participation in the sector (92.03%) is as follows: Intensive Residential: 15,483. 00 m²t (140 homes), Extensive Residential: 11,348. 82 m²t (65 homes), Commercial: 522. 96 m²t. This plan has been approved, but not published. Please note: Pending completion of the urban planning process and contribution to the urbanisation costs.