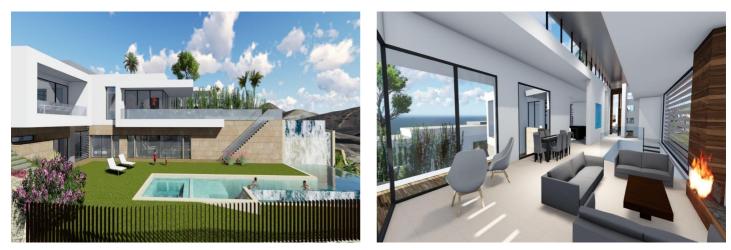

## Costa del Sol, El Rosario

SEA VIEW DEVELOPMENT OPPORTUNITY! Two adjoining development plots of 1200m2 each with panoramic sea views. Full project included with architects plans and planning permission approved to build two contemporary sea view villas (estimated resale value of €2.9M each based upon high spec finish). A prime site for development of 2 new sea view villas in El Rosario.

## **Features:**

Orientation South South East **Views** Sea Panoramic Setting Close To Golf Urbanisation Close To Sea Close To Shops Close To Schools

**Category** Investment With Planning Permission Contemporary