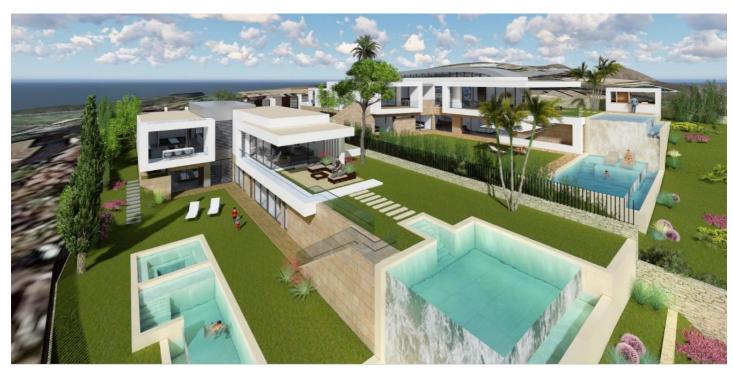

## Costa del Sol, El Rosario

SEA VIEW DEVELOPMENT OPPORTUNITY! Two adjoining development plots of 1200m2 each with panoramic sea views. Full project included with architects plans and planning permission approved to build two contemporary sea view villas (estimated resale value of €2.9M each based upon high spec finish). A prime site for development of 2 new sea view villas in El Rosario.

## **Features:**

Orientation South South East **Views** Sea Panoramic Setting Close To Golf Urbanisation Close To Sea Close To Shops Close To Schools

**Category** Investment With Planning Permission Contemporary