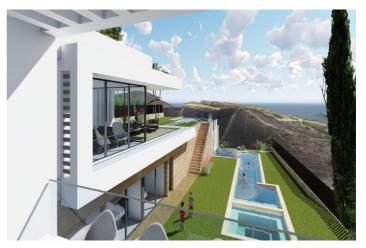

## Costa del Sol, El Rosario

SEA VIEW DEVELOPMENT OPPORTUNITY! Two adjoining development plots of 1200m2 each with panoramic sea views. Full project included with architects plans and planning permission approved to build two contemporary sea view villas (estimated resale value of €2.9M each based upon high spec finish). A prime site for development of 2 new sea view villas in El Rosario.

## **Features:**

Orientation South South East **Views** Sea Panoramic Setting Close To Golf Urbanisation Close To Sea Close To Shops Close To Schools

**Category** Investment With Planning Permission Contemporary