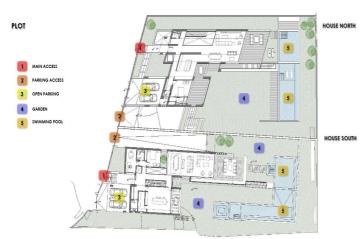

## Costa del Sol, El Rosario

SEA VIEW DEVELOPMENT OPPORTUNITY! Two adjoining development plots of 1200m2 each with panoramic sea views. Full project included with architects plans and planning permission approved to build two contemporary sea view villas (estimated resale value of €2.9M each based upon high spec finish). A prime site for development of 2 new sea view villas in El Rosario.

## **Features:**

Orientation South South East **Views** Sea Panoramic Setting Close To Golf Urbanisation Close To Sea Close To Shops Close To Schools

**Category** Investment With Planning Permission Contemporary