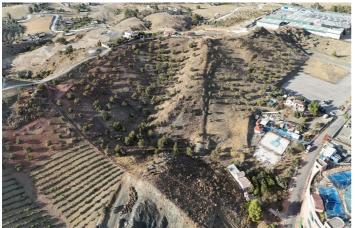

## Valle del Guadalhorce, Coín

This expansive rural plot, located in Coín (Málaga), offers an excellent investment opportunity. Spanning 14,751m<sup>2</sup>, the land is ideally positioned near the La Trocha Shopping Center and surrounded by emerging residential developments, indicating strong potential for future reclassification to urban use.

With easy access to key amenities and proximity to the heart of Coín, this plot offers endless possibilities for developers or investors looking to capitalize on the area's ongoing growth. Don't miss the chance to acquire land in this rapidly evolving area with significant development potential.