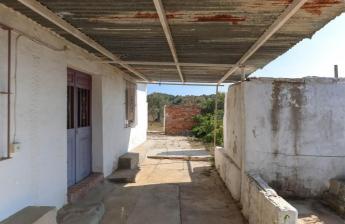

## Sierra de las Nieves, Casarabonela

Finca/Ruin in Casarabonela.... LET YOUR IMAGINATION run wild . Large footprint . Incredible views . Rural setting . Beautiful location This blank canvas property in the hills of Casarabonela requires a full reform. Sitting in the hills of Casarabonela with some of the most fantatic views in our valley. The large frootprint of the property creates infinite possibilities for the new owners..... let your imagination run wild! For a better idea of the layout, I would recommend having a look at our virtual tour. Casarabonela is located at the foothills of Sierra Prieta, part of the Sierra de las Nieves. The air is clean and the views are stunning, due to the elevated position of the village. It is an ideal base for outdoor-and nature lovers. Hiking, biking, horse riding or just a walk through the mountains and forest, with views over the Guadalhorce valley and even the ocean, are the perfect way to relax and enjoy the peace and quietness of the beautiful surroundings. Walking through the narrow whitewashed streets, you will discover the Moorish soul, combined with Christian elements and Roman remains. The village has a central church and many plazas and outside terraces where you can enjoy sunshine, local tapas and a drink. Also at night you can join the locals for a drink in one of the bars. At the highest part of town, the remains of the Arab Castle Casarabonela are visible, besides its historical value it is an exceptional viewpoint! Casarabonela is located only 40 minutes (47 km.) from Málaga and the airport. The beaches of the Costa del Sol are a 45 minutes (62 km.) drive.