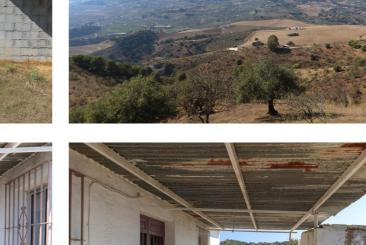

## Sierra de las Nieves, Casarabonela

Finca/Ruin in Casarabonela.... LET YOUR IMAGINATION run wild . Large footprint . Incredible views . Rural setting . Beautiful location This blank canvas property in the hills of Casarabonela requires a full reform. Sitting in the hills of Casarabonela with some of the most fantatic views in our valley. The large frootprint of the property creates infinite possibilities for the new owners..... let your imagination run wild! For a better idea of the layout, I would recommend having a look at our virtual tour. Casarabonela is located at the foothills of Sierra Prieta, part of the Sierra de las Nieves. The air is clean and the views are stunning, due to the elevated position of the village. It is an ideal base for outdoor-and nature lovers. Hiking, biking, horse riding or just a walk through the mountains and forest, with views over the Guadalhorce valley and even the ocean, are the perfect way to relax and enjoy the peace and quietness of the beautiful surroundings. Walking through the narrow whitewashed streets, you will discover the Moorish soul, combined with Christian elements and Roman remains. The village has a central church and many plazas and outside terraces where you can enjoy sunshine, local tapas and a drink. Also at night you can join the locals for a drink in one of the bars. At the highest part of town, the remains of the Arab Castle Casarabonela are visible, besides its historical value it is an exceptional viewpoint! Casarabonela is located only 40 minutes (47 km.) from Málaga and the airport. The beaches of the Costa del Sol are a 45 minutes (62 km.) drive.