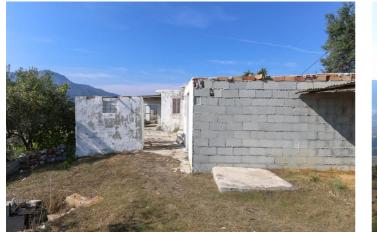

## Sierra de las Nieves, Casarabonela

Finca/Ruin in Casarabonela.... LET YOUR IMAGINATION run wild . Large footprint . Incredible views . Rural setting . Beautiful location This blank canvas property in the hills of Casarabonela requires a full reform. Sitting in the hills of Casarabonela with some of the most fantatic views in our valley. The large frootprint of the property creates infinite possibilities for the new owners..... let your imagination run wild! For a better idea of the layout, I would recommend having a look at our virtual tour. Casarabonela is located at the foothills of Sierra Prieta, part of the Sierra de las Nieves. The air is clean and the views are stunning, due to the elevated position of the village. It is an ideal base for outdoor-and nature lovers. Hiking, biking, horse riding or just a walk through the mountains and forest, with views over the Guadalhorce valley and even the ocean, are the perfect way to relax and enjoy the peace and quietness of the beautiful surroundings. Walking through the narrow whitewashed streets, you will discover the Moorish soul, combined with Christian elements and Roman remains. The village has a central church and many plazas and outside terraces where you can enjoy sunshine, local tapas and a drink. Also at night you can join the locals for a drink in one of the bars. At the highest part of town, the remains of the Arab Castle Casarabonela are visible, besides its historical value it is an exceptional viewpoint! Casarabonela is located only 40 minutes (47 km.) from Málaga and the airport. The beaches of the Costa del Sol are a 45 minutes (62 km.) drive.