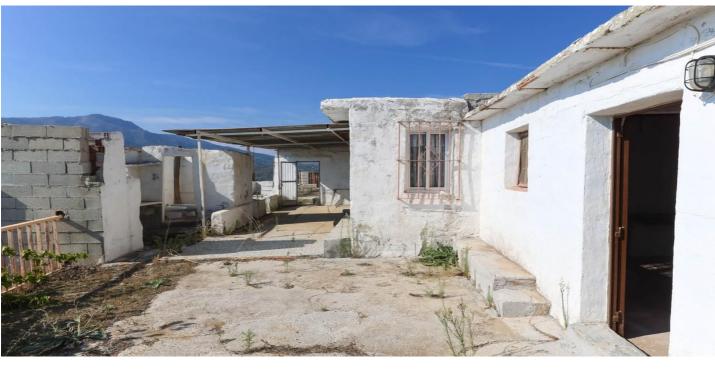

## Sierra de las Nieves, Casarabonela

Finca/Ruin in Casarabonela.... LET YOUR IMAGINATION run wild . Large footprint . Incredible views . Rural setting . Beautiful location This blank canvas property in the hills of Casarabonela requires a full reform. Sitting in the hills of Casarabonela with some of the most fantatic views in our valley. The large frootprint of the property creates infinite possibilities for the new owners..... let your imagination run wild! For a better idea of the layout, I would recommend having a look at our virtual tour. Casarabonela is located at the foothills of Sierra Prieta, part of the Sierra de las Nieves. The air is clean and the views are stunning, due to the elevated position of the village. It is an ideal base for outdoor-and nature lovers. Hiking, biking, horse riding or just a walk through the mountains and forest, with views over the Guadalhorce valley and even the ocean, are the perfect way to relax and enjoy the peace and quietness of the beautiful surroundings. Walking through the narrow whitewashed streets, you will discover the Moorish soul, combined with Christian elements and Roman remains. The village has a central church and many plazas and outside terraces where you can enjoy sunshine, local tapas and a drink. Also at night you can join the locals for a drink in one of the bars. At the highest part of town, the remains of the Arab Castle Casarabonela are visible, besides its historical value it is an exceptional viewpoint! Casarabonela is located only 40 minutes (47 km.) from Málaga and the airport. The beaches of the Costa del Sol are a 45 minutes (62 km.) drive.