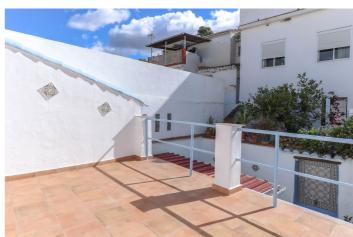

There are two lounges on the first floor, a small lounge to the front of the property that would make a cosy snug and large lounge that sits in the centre of the property that could be used as a dining room or entertaining room. The large lounge leads to what will be the kitchen that sits to the rear of the property, a perfect layout with the direct access to shady courtyard... don't worry there is also an elevated terrace should you wish to enjoy the sun! The courtyard is charming space with water feature and beautifully restored walls making this a perfect spot to dine, bbq and entertain.

The brand new bathroom is also located on the ground floor.

Upstairs you will find two large bedrooms. Bedroom 2 has direct access to the elevated sun terrace. Bedroom 1 sits to the front of the property, this bedroom is unusually large for a village townhouse with two windows towards the front of the property.