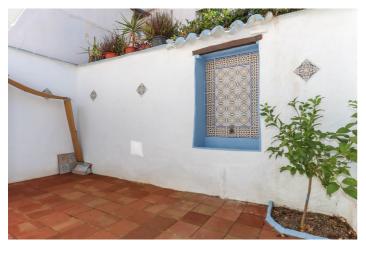

There are two lounges on the first floor, a small lounge to the front of the property that would make a cosy snug and large lounge that sits in the centre of the property that could be used as a dining room or entertaining room. The large lounge leads to what will be the kitchen that sits to the rear of the property, a perfect layout with the direct access to shady courtyard... don't worry there is also an elevated terrace should you wish to enjoy the sun! The courtyard is charming space with water feature and beautifully restored walls making this a perfect spot to dine, bbq and entertain.