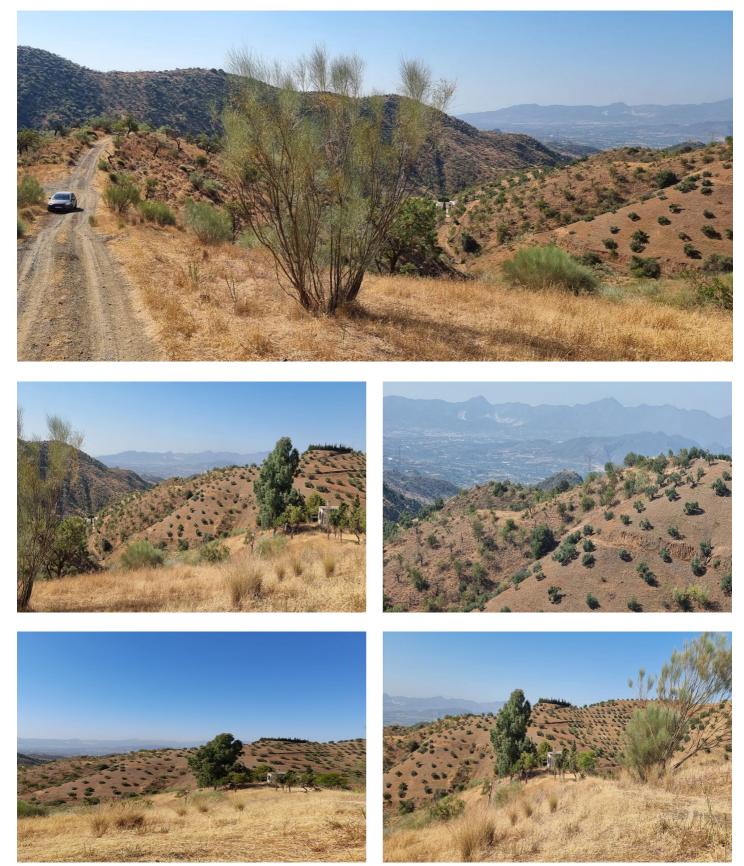

## Valle del Guadalhorce, Cártama

For sale this plot of 118.000 m2 in the beautiful mountains behind Estacion de Cártama. You can see into the Guadalhorce valley of Malaga.

It has a small ruin on it and the land is on a hill. From Estacion de Cartama it is about a 25 minute drive over a dirt track, which is suitable for normal cars, but a 4x4 is better. And when you arrive you feel like you have the whole world for yourself.

At this moment the destination of the land is rustic / agrario, but with the new law there are possibilities to make a construction..

We have videos available.