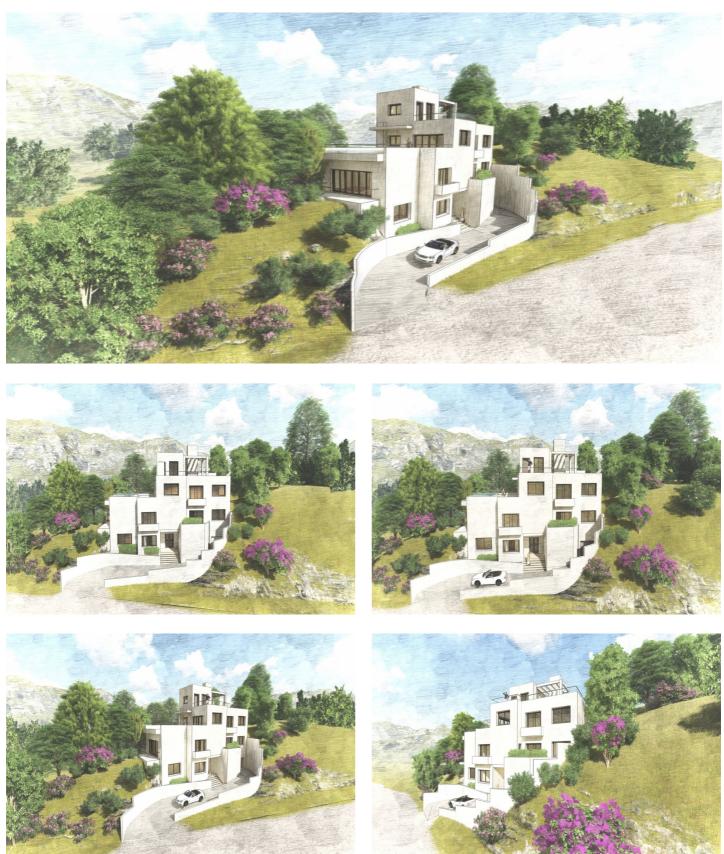

## Costa del Sol, Benahavís

The plot is situated in a gated enclave of luxury residences situated off the Ronda Road a short distance from San Pedro Alcantara and all the facilities of the Marbella area. An exciting villa project has been penned by renowned local Architect Cesar de Leyva which has achieved the goal of making the best of the views whilst providing a comfortable home in the modern idiom with open concept living and up to 4 or 5 bedrooms, all with en suite bathrooms. The goal was to deliver a villa that would be perfect as a second home and therefore there are views and lots of terrace spaces to enjoy rather than extensive gardens to maintain. One of the main features has to be the elevated infinity swimming pool which celebrates the views and will certainly be a talking point for family and friends. The design includes an elevator which will make all areas of the house including the solarium accessible for people of all abilities. The project maximises what can be built on the plot although obviously the buyer will be able to decide whether they need the maximum or something more modest. This is an opportunity to construct an amazing home in a brilliant location. For more details and floor plans please just send us a message. Plot 513 m2 Build of Project 314 m2