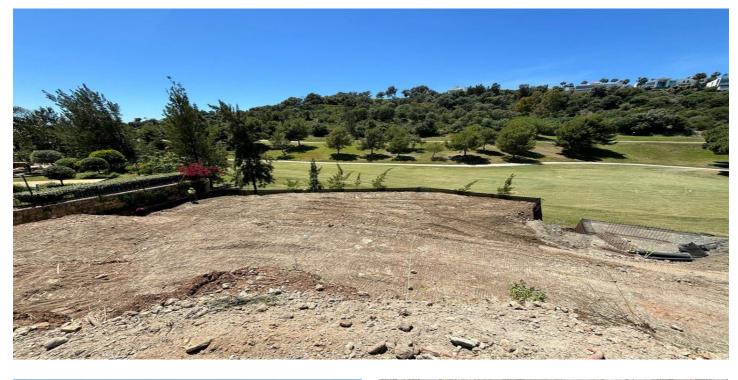

## Costa del Sol, Benahavís

1553m2 plot located on the front line of the golf course La Alquieria. 24/7 security with amazing views. The plot comes with a project for a villa of 616 m2 and license.

А