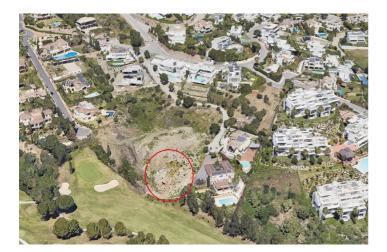

## Costa del Sol, Benahavís

1553m2 plot located on the front line of the golf course La Alquieria. 24/7 security with amazing views. The plot comes with a project for a villa of 616 m2 and license.

А