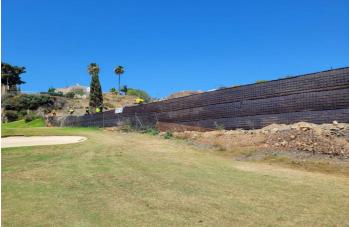

## Costa del Sol, Benahavís

1553m2 plot located on the front line of the golf course La Alquieria. 24/7 security with amazing views. The plot comes with a project for a villa of 616 m2 and license.

А