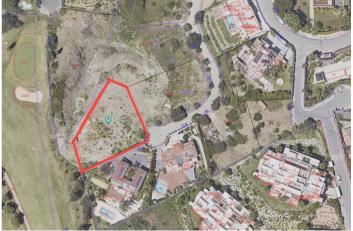

## Costa del Sol, Benahavís

1553m2 plot located on the front line of the golf course La Alquieria. 24/7 security with amazing views. The plot comes with a project for a villa of 616 m2 and license.

А