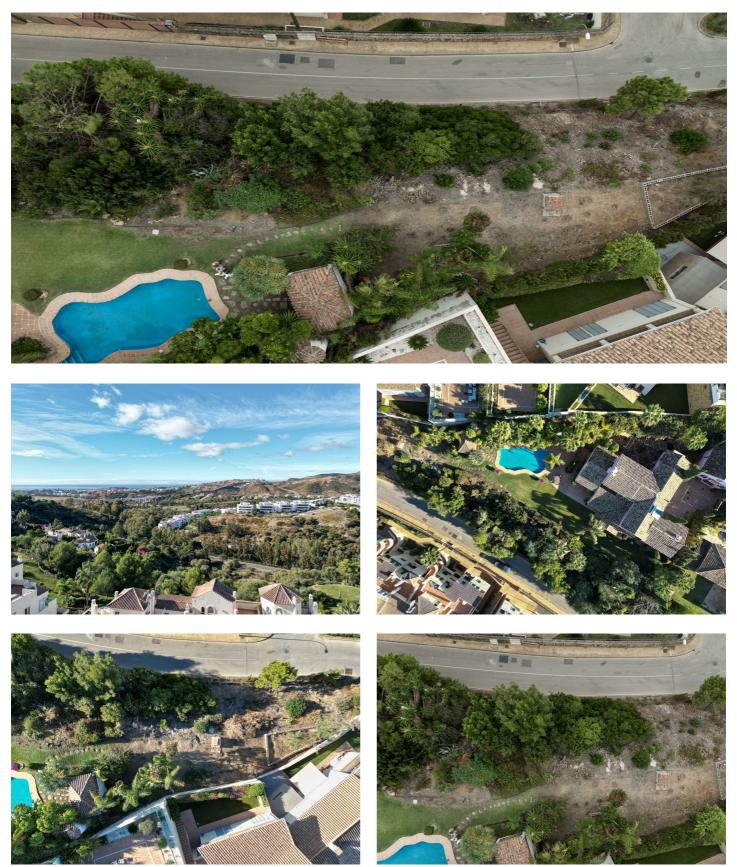

## Costa del Sol, Benahavís

This is a very rare opportunity to purchase an elevated plot with golf, mountain and sea views located within the peaceful urbanisation of Puerto del Almendro. This contemporary villa project has been designed by renowned Marbella architect Cesar de Leyva and he has created a stunning, easily maintained home which would make an excellent second home or holiday rental. This modern, south and south west facing house is distributed over four floors, with terraces on all levels and a rooftop terrace where you can enjoy breathtaking views of Gibraltar and North Africa. The design includes a lift to all floors and a private pool on the upper terrace. The project can be adapted to suit a buyers requirements and has the preliminary planning application in place. The views are protected ensuring a safe haven investment. Puerto del Almendro sits below the Serranía de Ronda mountain range next to Los Arqueros golf and country club and is surrounded by exclusive residential urbanisations. It is just a 5 minute drive to San Pedro de Alcantara and 10 minutes to Puerto Banus.