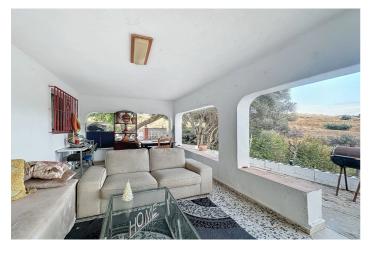

## Costa del Sol, Estepona

Located in the charming area of Seghers, in Estepona, this large rustic estate of 2,760 m² offers a unique opportunity to enjoy the tranquility of the countryside without giving up the proximity of essential services. The spacious plot offers a green space to enjoy the outdoors, featuring a country house with a built area of 111.6 m², ideal for those seeking a cozy home in a rural rustic environment yet close to local amenities. The covered porch with a barbecue area, approximately 30 m², provides a perfect outdoor space for family gatherings or simple recreation, and frames the access to the living room with a fireplace integrated into an open space with a dining area and open kitchen with an island. The house has two bedrooms, both with built-in wardrobes offering ample storage space, and a bathroom with a shower. The house is equipped with air conditioning. On the side, next to the porch, you can enjoy a 27 m² pool, while there is a covered parking area with a workshop and storage room. The house is in excellent condition and with just a slight renovation and adaptation to a modern style, it could further enhance its potential and value to easily become a dream cottage. The proximity to the beach, the port, the center, shops, restaurants, schools, and the port, make this property an excellent option for those seeking a rustic home in a privileged location, with all amenities within reach.

## **Features:**

FeaturesClimate ControlViewsCovered TerraceAir ConditioningMountainNear TransportFireplacePanoramic

Private Terrace

Barbeque

SettingConditionPoolClose To PortRenovation RequiredPrivate

Close To Port Close To Sea Close To Shops Close To Town Close To Schools