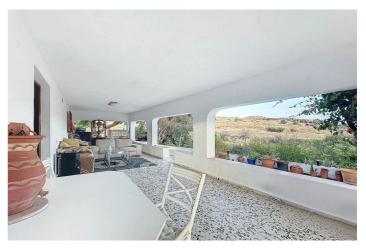

## Costa del Sol, Estepona

Located in the charming area of Seghers, in Estepona, this large rustic estate of 2,760 m² offers a unique opportunity to enjoy the tranquility of the countryside without giving up the proximity of essential services. The spacious plot offers a green space to enjoy the outdoors, featuring a country house with a built area of 111.6 m², ideal for those seeking a cozy home in a rural rustic environment yet close to local amenities. The covered porch with a barbecue area, approximately 30 m², provides a perfect outdoor space for family gatherings or simple recreation, and frames the access to the living room with a fireplace integrated into an open space with a dining area and open kitchen with an island. The house has two bedrooms, both with built-in wardrobes offering ample storage space, and a bathroom with a shower. The house is equipped with air conditioning. On the side, next to the porch, you can enjoy a 27 m² pool, while there is a covered parking area with a workshop and storage room. The house is in excellent condition and with just a slight renovation and adaptation to a modern style, it could further enhance its potential and value to easily become a dream cottage. The proximity to the beach, the port, the center, shops, restaurants, schools, and the port, make this property an excellent option for those seeking a rustic home in a privileged location, with all amenities within reach.