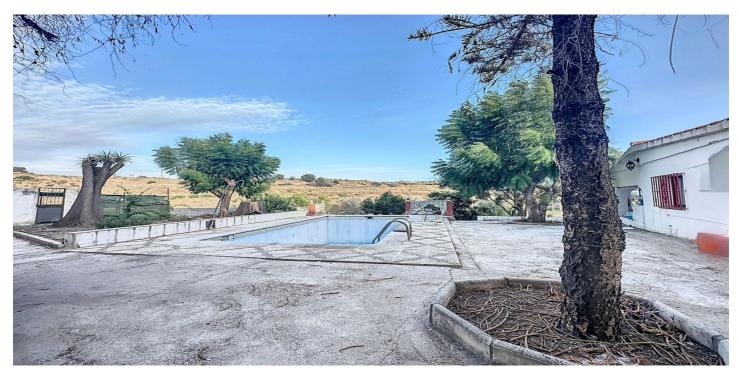

## Costa del Sol, Estepona

Located in the charming area of Seghers, in Estepona, this large rustic estate of 2,760 m² offers a unique opportunity to enjoy the tranquility of the countryside without giving up the proximity of essential services. The spacious plot offers a green space to enjoy the outdoors, featuring a country house with a built area of 111.6 m², ideal for those seeking a cozy home in a rural rustic environment yet close to local amenities. The covered porch with a barbecue area, approximately 30 m², provides a perfect outdoor space for family gatherings or simple recreation, and frames the access to the living room with a fireplace integrated into an open space with a dining area and open kitchen with an island. The house has two bedrooms, both with built-in wardrobes offering ample storage space, and a bathroom with a shower. The house is equipped with air conditioning. On the side, next to the porch, you can enjoy a 27 m² pool, while there is a covered parking area with a workshop and storage room. The house is in excellent condition and with just a slight renovation and adaptation to a modern style, it could further enhance its potential and value to easily become a dream cottage. The proximity to the beach, the port, the center, shops, restaurants, schools, and the port, make this property an excellent option for those seeking a rustic home in a privileged location, with all amenities within reach.

## **Features:**

FeaturesClimate ControlViewsCovered TerraceAir ConditioningMountainNear TransportFireplacePanoramic

Private Terrace

Barbeque

SettingConditionPoolClose To PortRenovation RequiredPrivate

Close To Port Close To Sea Close To Shops Close To Town Close To Schools