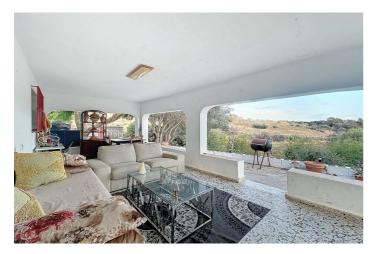

## Costa del Sol, Estepona

Located in the charming area of Seghers, in Estepona, this large rustic estate of 2,760 m² offers a unique opportunity to enjoy the tranquility of the countryside without giving up the proximity of essential services. The spacious plot offers a green space to enjoy the outdoors, featuring a country house with a built area of 111.6 m², ideal for those seeking a cozy home in a rural rustic environment yet close to local amenities. The covered porch with a barbecue area, approximately 30 m², provides a perfect outdoor space for family gatherings or simple recreation, and frames the access to the living room with a fireplace integrated into an open space with a dining area and open kitchen with an island. The house has two bedrooms, both with built-in wardrobes offering ample storage space, and a bathroom with a shower. The house is equipped with air conditioning. On the side, next to the porch, you can enjoy a 27 m² pool, while there is a covered parking area with a workshop and storage room. The house is in excellent condition and with just a slight renovation and adaptation to a modern style, it could further enhance its potential and value to easily become a dream cottage. The proximity to the beach, the port, the center, shops, restaurants, schools, and the port, make this property an excellent option for those seeking a rustic home in a privileged location, with all amenities within reach.

## **Features:**

FeaturesClimate ControlViewsCovered TerraceAir ConditioningMountainNear TransportFireplacePanoramic

Private Terrace

Barbeque

SettingConditionPoolClose To PortRenovation RequiredPrivate

Close To Port Close To Sea Close To Shops Close To Town Close To Schools