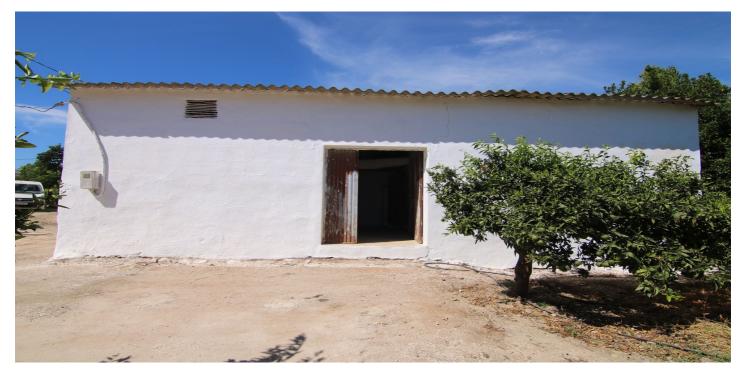

## Land for sale in Coín, Coín

77,000 €

Reference: R4202719 Plot Size: 3,601m<sup>2</sup> Build Size: 48m<sup>2</sup>

## Valle del Guadalhorce, Coín

NICE LAND OF THE VILLAGE IN COIN HAS 2.351 M2, GOOD ACCESS ROAD TOTALLY ASPHALTED, WITH FRUIT TREES LIKE MANDARINS, ORANGE TREES, VINES.... GOOD VIEWS, CLEAR AND QUIET AREA WITH ONE OF THE EXITS TO THE RIO GRANDE. IT HAS A DECLARED CONSTRUCTION OF 48 METERS AS A WAREHOUSE. IN THE PRICE IS NOT INCLUDED EXPENSES AND TAXES.