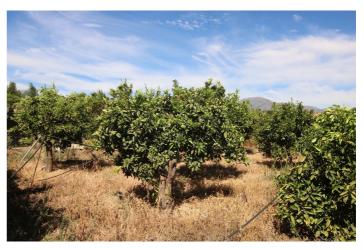

## Valle del Guadalhorce, Coín

NICE LAND OF THE VILLAGE IN COIN HAS 2.351 M2, GOOD ACCESS ROAD TOTALLY ASPHALTED, WITH FRUIT TREES LIKE MANDARINS, ORANGE TREES, VINES.... GOOD VIEWS, CLEAR AND QUIET AREA WITH ONE OF THE EXITS TO THE RIO GRANDE. IT HAS A DECLARED CONSTRUCTION OF 48 METERS AS A WAREHOUSE. IN THE PRICE IS NOT INCLUDED EXPENSES AND TAXES.