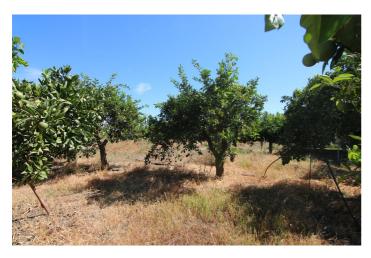

## Valle del Guadalhorce, Coín

NICE LAND OF THE VILLAGE IN COIN HAS 2.351 M2, GOOD ACCESS ROAD TOTALLY ASPHALTED, WITH FRUIT TREES LIKE MANDARINS, ORANGE TREES, VINES.... GOOD VIEWS, CLEAR AND QUIET AREA WITH ONE OF THE EXITS TO THE RIO GRANDE. IT HAS A DECLARED CONSTRUCTION OF 48 METERS AS A WAREHOUSE. IN THE PRICE IS NOT INCLUDED EXPENSES AND TAXES.