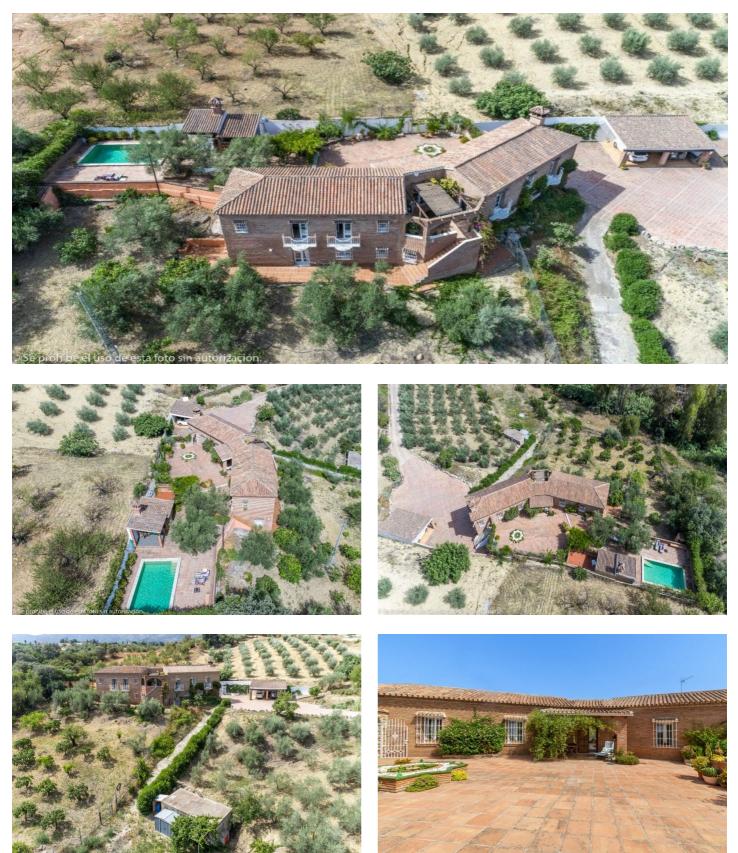

## Valle del Guadalhorce, Alhaurín de la Torre

Excellent Finca in La Alquería behind Lauro Golf and only 15 minutes from the centre of the city of Alhaurín de la Torre. The Finca has 306m2 built on a 12.074m2 fenced plot and is distributed over 2 floors as follows: Upper floor: it is the main entrance where there is a large sunny patio and a nice porch at the level of the pool and the barbecue. On the left side of the house is the large fully equipped kitchen with breakfast table and access door to the summer patio with panoramic views of the mountains. Separate dining room and very cozy living room with fireplace and lots of natural light. On the other side of the house there are 2 large bedrooms with fitted wardrobes and 2 bathrooms (1 en suite). Ground floor: there is also a kitchen and a living-dining room plus 2 large bedrooms with fitted wardrobes and 1 full bathroom. A large laundry room and a garage for 2 vehicles. Outside the house: Elegant driveway with electric gate, ample parking with a double carport In the pool area there is a barbecue house, a large kennel with a storage room and the pool surrounded by sunny terraces with 100% privacy and tranquillity. Property in very good condition with electric radiators, drinking water from the Town Hall, 40,000 litter water tank supplied by ditch water, large double-glazed windows, electric gate. Solar panels has just been installed. Plot 12.074m2. Total build size 306,80m2. Ground floor 160,40m2 and upper floor 146,40m2. IBI 1.130,34€ per year. There are no community charges. Year of construction 1997. Distances Lauro Golf club house 4.4km. Alhaurín de la Torre 9km. Malaga airport 18.5km. Torremolinos beach 19.5km.