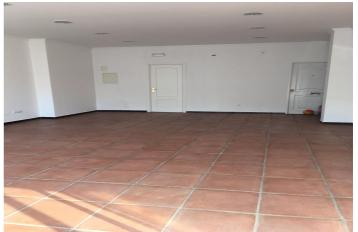

## Costa del Sol, San Luis de Sabinillas

Brand new local in Sabinillas. Large storefront windows overlooking the street. A lot of step. Commercial Premises, San Luis de Sabinillas, Costa del Sol. Built 54 m². Setting: Village, Close To Shops, Close To Sea, Close To Schools. Orientation: South West. Condition: Excellent. Views: Urban. Features: Storage Room. Furniture: Not Furnished. Parking: Street. Utilities: Electricity, Drinkable Water. Category: Investment.