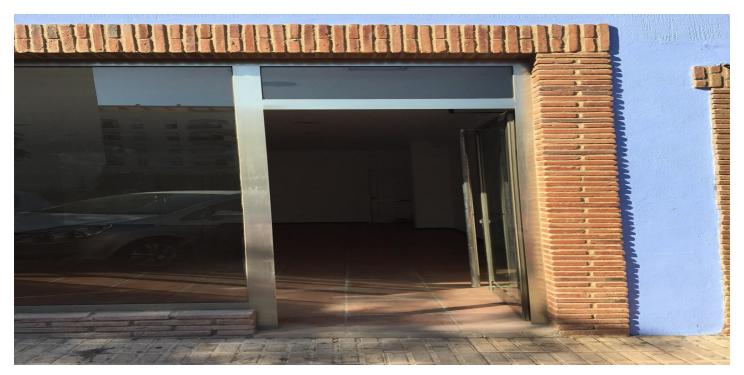

## Costa del Sol, San Luis de Sabinillas

Brand new local in Sabinillas. Large storefront windows overlooking the street. A lot of step. Commercial Premises, San Luis de Sabinillas, Costa del Sol. Built 54 m². Setting: Village, Close To Shops, Close To Sea, Close To Schools. Orientation: South West. Condition: Excellent. Views: Urban. Features: Storage Room. Furniture: Not Furnished. Parking: Street. Utilities: Electricity, Drinkable Water. Category: Investment.