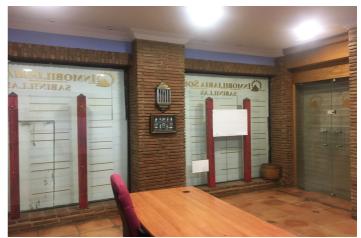

#### Costa del Sol, San Luis de Sabinillas

Commercial premises on the corner with large windows facing the street. Very busy area. Commercial Premises, San Luis de Sabinillas, Costa del Sol. 2 Bedrooms, 1 Bathroom, Built 60 m<sup>2</sup>. Setting : Beachside, Village, Close To Sea, Close To Schools. Orientation : South West. Condition : Good. Views : Sea, Urban. Features : Fitted Wardrobes. Parking : Street. Utilities : Electricity, Drinkable Water. Category : Investment.