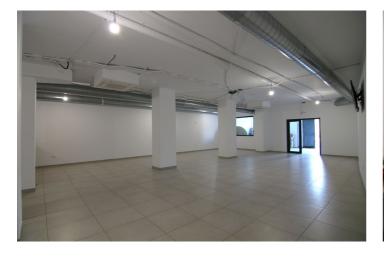

## Valle del Guadalhorce, Coín

Magnificent premises situated in Coín, above the Alameda square, close to public parking. It is completely refurbished from year 2022. New installations, and complete soundproofing. Only 20 minutes from Malaga, Marbella or Fuengirola and situated in a good area, with parking and good access, spaciousness.... The local is adapted with access for people with reduced mobility, adapted for any business, previously it has been a place for events and parties, etc.... Possibility of change of use to housing, to take out two flats of 100 square meters.