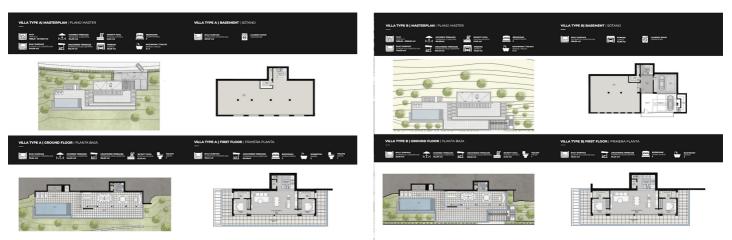

## Costa del Sol, Benahavís

A wonderful opportunity....here is a plot of land with great potential. The original design offers a total build size of 440m2, of which covered terraces are 164m2, uncovered terraces 310m2, a pool of 51m2, a garage of 45m2 iand nterior built surface. of 258m2 An in depth assessment of the project and build have been carried out and there is a lot of information to be shared with an interested party. Please note: the plans included here are simply an idea. There is no project on this plot. El Real de la Quinta goes from strength to strength and a plot like this one is a diamond with a huge potential. Up to 4 levels can be built on this plot, and a building license can be secured from the Benahavís municipality in as little as 3 months, streamlining the development process. For any interested person or developer, get in touch to find out more about the possibility of building alongside 2 other owners on this location, who have already made significant in-roads into the preparations. Super west facing plot within the area of El Real de la Quinta. This plot is flat and is ready for an architect to come and design a dream home. Overlooking what will be the golf course of this luxurious new area in Benahavis, the villa that is built here will have stunning views and will be able to access incredible facilities. The resort includes premium amenities, such as a central lake, clubhouse with outdoor swimming pool, gym, spa, tennis courts, and a golf course with its own academy. Additionally, the nearby 5-star hotel, operated by the esteemed Banyan Tree Group, enhances the area's prestige. Real de La Quinta Residential Country Club Resort® is an enchanting 200 hectare residential resort, seamlessly integrated into the idyllic foothills of the Sierra de las Nieves overlooking the majestic La Concha mountain, the picturesque Costa del Sol and bordering the UNESCO biosphere reserve. Fulfil your lifestyle dreams with the Real de La Quinta real estate project where nature coexists with the modern world. GREAT OPPORTUNITY TO OBTAIN A BUILDING PLOT IN THE MOST UP AND COMING LOCATION BUILDING PLOT IN REAL DE LA QUINTA WITH GORGEOUS VIEWS AND WEST ORIENTATION.